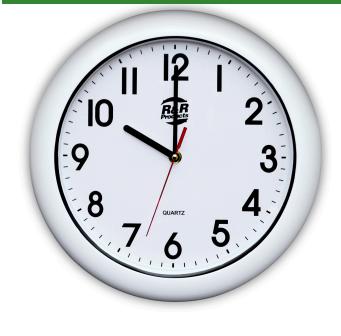

### Details

Attractive indoor/outdoor wall clock with black face has silvertone frame, hands, numbers and second hand. Temperature gauge (-20 F. to 120 F) and humidity monitor (0% to 100%) make it even more useful. Easy to read. Large 13-3/4" diameter.

- Indoor/outdoor wall clock
- Black face
- Silvertone frame, hands and numbers
- Second hand
- Easy to read
- Temperature range -20 F to 120 F
- Humidity range 0 to 100%
- 13-3/4" diameter