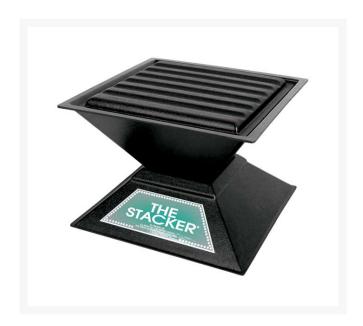

## **Details**

Add a touch of class to your driving range! The Stacker organizes driving range balls into a distinctive pyramid shape on the tee line. Simply pour range balls in The Stacker, cover and flip over. Balls stay in the ball tray in a perfect pyramid shape, ready to use. Lightweight with a UV inhibitor. Ball trays sold seperately. Range balls not included.

- Perfect pyramid shape
- Ball trays sold separately
- Range balls not included