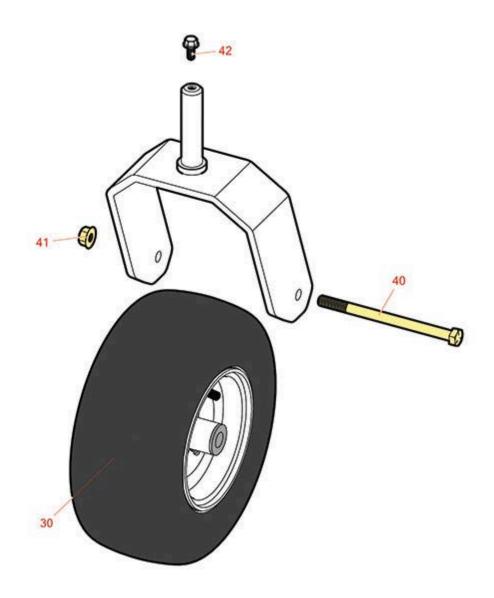

## Replaces Exmark Radius E-Series Parts 44in Rotary Mower - Model RAE702GEM44300,

44in Rotary Mower - Model RAE702GEM44300, RAE708GEM44300 Caster Wheel

|                       | R&R<br>Part No. | OEM<br>Part No.      | Description                        | Qty<br>Req | Order<br>Quantity |
|-----------------------|-----------------|----------------------|------------------------------------|------------|-------------------|
| Tires                 |                 |                      |                                    |            |                   |
| 30                    | R120-2251       | 120-2251             | Tire & Wheel - 13x5.00-6 Smooth    | 2          |                   |
| Other Parts Available |                 |                      |                                    |            |                   |
| 40                    | R325-37         | 325-36,<br>325-37    | Bolt - Hex Head 1/2-13 x 7 Grade 5 | 2          |                   |
| 41                    | R32128-23       | 32128-23,<br>99-5107 | Nut - Lock Hex Flanged 1/2-13      | 2          |                   |
| 42                    | R3234-5         | 3234-5               | Bolt - 5/16-18x3/4 Hx Ser Was HD   | 2          |                   |