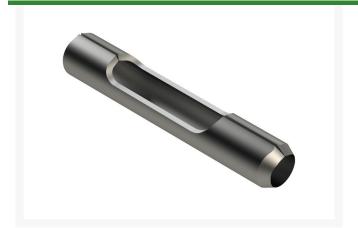

# Alloy Side-Eject Spoon - .875MT x 4.75L x .750OD

R92-7941

#### **Details**

Manufactured in our own facility from heavy-duty alloy steel and heat treated to RC45-48 for durability and wear, these spoons are formed with an open slot in the side for easy core ejection and to avoid plugging.

### **Specifications**

Manufacturer R&R Products

A - Tine Type Alloy Side-Eject Spoon

B - Tine Mounting .875 in (22mm)

Dia.

C - Tine Length 4.75 in (121mm) D - Tine Tip Outside .800 in (20.3mm)

(Hole) Dia.

E - Tine Tip Inside .500 in (12.7mm)

(Core) Dia.

F - Tine Wall .150 in (3.8mm)

**Thickness** 