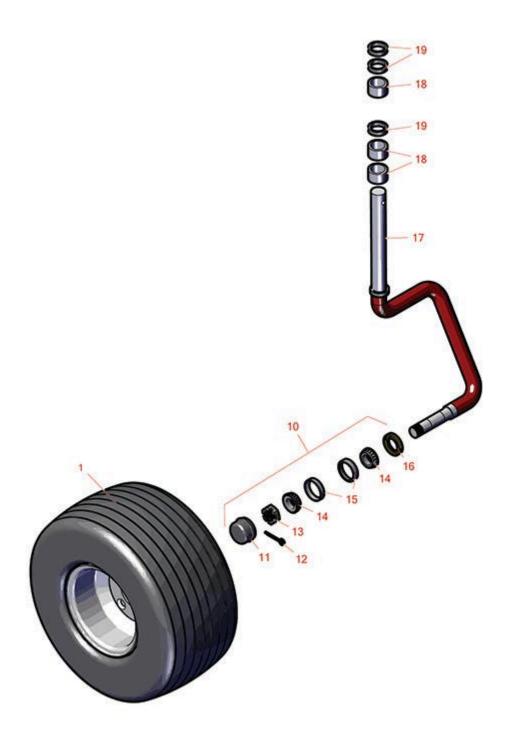

## **Replaces Progressive Turf ProMax 36 Parts**

36ft Mowing System Caster Wheel

|       | R&R<br>Part No.    | OEM<br>Part No.         | Description                      | Qty<br>Req | Order<br>Quantity |
|-------|--------------------|-------------------------|----------------------------------|------------|-------------------|
| Tires | & Wheels           |                         |                                  |            |                   |
| 1     | RTD-1028           | 521028                  | Wheel - Caster Assy              | 8          |                   |
| Othe  | r Parts Available  |                         |                                  |            |                   |
| 10    | R140525            | 521405                  | Kit - Caster Wheel Rebuild       | 8          |                   |
|       | Detail Description | : Includes: Grease Cap, | Bearings, Cups and Grease Seals: |            |                   |
| 11    | R140526            | 521748                  | Cap - Grease                     | 8          |                   |
| 12    | R460052            | 521752                  | Pin - Cotter 3/16 x 1-1/2        | 8          |                   |
| 13    | R140528            | 521474,<br>521747       | Nut - 1-14 Slotted Jam           | 4          |                   |
| 14    | R254-94            | 521494                  | Tapered Bearing Cone             | 16         |                   |
| 15    | R254-72            | 521744                  | Cup - Bearing                    | 16         |                   |
| 16    | R140527            | 521493                  | Seal - Grease                    | 8          |                   |
| 17    | RTD-1404           | 521404                  | Caster - 1-1/4 Swivel            | 8          |                   |
| 18    | RTD-1030           | 521030                  | Spacer - 1 x 1-1/4 Set/6         | 4          |                   |
| 19    | RTD-1029           | 521029                  | Spacer - 3/8 x 1-1/4 Set/6       | 4          |                   |
|       |                    |                         |                                  |            |                   |