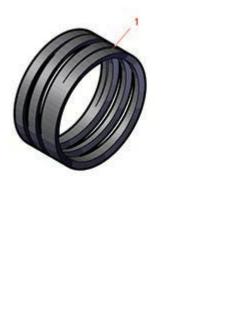

## **Replaces Progressive Turf ProMax 36 Parts**

36ft Mowing System Deck Parts

|       | R&R<br>Part No.   | OEM<br>Part No. | Description                | Qty <b>Order</b><br>Req <b>Quantity</b> |
|-------|-------------------|-----------------|----------------------------|-----------------------------------------|
| Belts |                   |                 |                            |                                         |
| 1     | RTD-1034          | 521034          | Belt - Deck Fits 92 Deck   | 4                                       |
| Othe  | r Parts Available |                 |                            |                                         |
| 10    | R302-5            |                 | Fitting - Grease           | 6                                       |
| 11    | RPT521003         | 521003          | Hex Nut - L.H.             | 6                                       |
| 12    | RPT521002         | 521002          | Lockwasher L.H. (3 Pc Kit) | 2                                       |
| 13    | RTD-1004          | 521004          | Washer - 1-1/4 Shim Set/9  | 1                                       |
| 14    | RTD-1005          | 521005          | Bearing - Ball             | 6                                       |
| 15    | RTD-1007          | 521007          | Spacer - Bearing           | 6                                       |
| 16    | RTD-1008          | 521008          | Washer - 1-3/8 Shim Set/9  | 1                                       |
| 17    | RTD-1009          | 521009          | Shield - Dirt Set/9        | 2                                       |
| 18    | RTD-1010          | 521010          | Spindle - Blade 92 Deck    | 6                                       |
|       |                   |                 |                            |                                         |