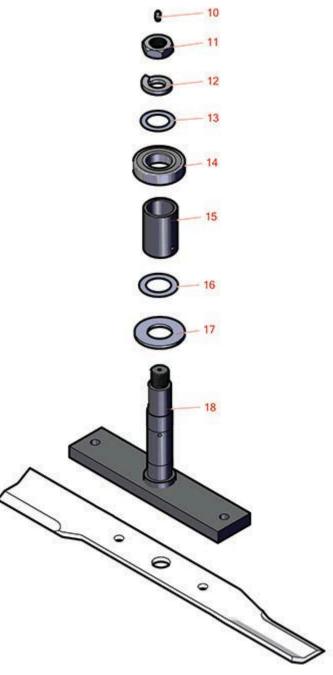

## **Replaces Progressive Turf ProMax 36 Parts**

36ft Mowing System Deck Parts

|       | R&R<br>Part No.   | OEM<br>Part No. | Description                | Qty <b>Order</b><br>Req <b>Quantity</b> |
|-------|-------------------|-----------------|----------------------------|-----------------------------------------|
| Belts |                   |                 |                            |                                         |
| 1     | RTD-1034          | 521034          | Belt - Deck Fits 92 Deck   | 4                                       |
| Othe  | r Parts Available |                 |                            |                                         |
| 10    | R302-5            |                 | Fitting - Grease           | 6                                       |
| 11    | RPT521003         | 521003          | Hex Nut - L.H.             | 6                                       |
| 12    | RPT521002         | 521002          | Lockwasher L.H. (3 Pc Kit) | 2                                       |
| 13    | RTD-1004          | 521004          | Washer - 1-1/4 Shim Set/9  | 1                                       |
| 14    | RTD-1005          | 521005          | Bearing - Ball             | 6                                       |
| 15    | RTD-1007          | 521007          | Spacer - Bearing           | 6                                       |
| 16    | RTD-1008          | 521008          | Washer - 1-3/8 Shim Set/9  | 1                                       |
| 17    | RTD-1009          | 521009          | Shield - Dirt Set/9        | 2                                       |
| 18    | RTD-1010          | 521010          | Spindle - Blade 92 Deck    | 6                                       |
|       |                   |                 |                            |                                         |