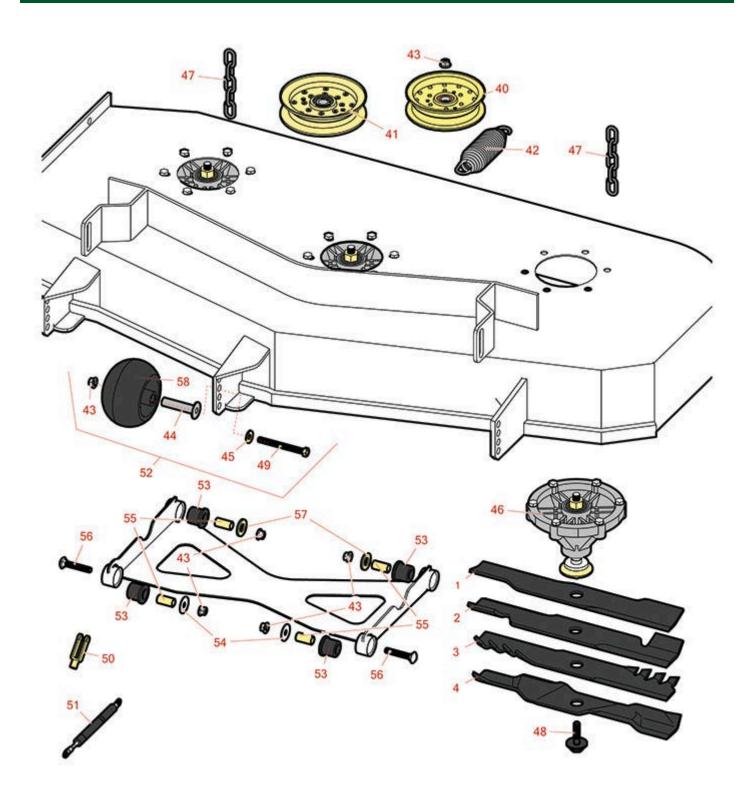

## **Replaces Exmark Radius E-Series Parts**

48in Rotary Mower - Model RAE708GEM48300 48in Deck

|       | R&R<br>Part No.                                                                                                                                                                                        | OEM<br>Part No.         | Description                                                 | Qty<br>Req | Order<br>Quantity |
|-------|--------------------------------------------------------------------------------------------------------------------------------------------------------------------------------------------------------|-------------------------|-------------------------------------------------------------|------------|-------------------|
| Rotai | ry Blades                                                                                                                                                                                              |                         |                                                             |            |                   |
| 1     | R103-6386                                                                                                                                                                                              | 103-6386                | Mower Blade - 16-1/4 Low Lift                               | 3          |                   |
| 2     | R103-6401                                                                                                                                                                                              | 103-6401                | Mower Blade- Notched 16 1/4                                 | 3          |                   |
| 2     | RRB3062-1601                                                                                                                                                                                           | 103-6401,<br>103-6401-S | Mower Blade - High-Lift 16.25 x<br>2.5in x 15/16 Mt Hole    | 3          |                   |
|       | Detail Description: R&R Products rotary blades are manufactured in the USA with superior allow steel and hardened for extended life. Lifetime guaranteed against defects in material and workmanship.: |                         |                                                             |            |                   |
| 3     | RRB4062-1601                                                                                                                                                                                           | 116-5177,<br>116-5177-S | Mower Blade - Mulcher 16.25 x<br>2.5in x 15/16 Mt Hole      | 3          |                   |
| 4     | RRB5360-1608                                                                                                                                                                                           | 103-6391,<br>103-6391-S | Mower Blade - Wave Mulcher<br>16.25 x 2.5in x 15/16 Mt Hole | 3          |                   |
| Othe  | r Parts Available                                                                                                                                                                                      |                         |                                                             |            |                   |
| 40    | R116-4669                                                                                                                                                                                              | 116-4669                | Idler Pulley - Flat                                         | 1          |                   |
|       | Tech Note: Only 2017 year:                                                                                                                                                                             |                         |                                                             |            |                   |
| 40    | R126-9197                                                                                                                                                                                              | 126-9197                | Pulley - Idler - Flat 5.00 x 1.31                           | 1          |                   |
| 41    | R126-9196                                                                                                                                                                                              | 126-9196                | ldler Pulley - Flat                                         | 1          |                   |
| 42    | R116-6317                                                                                                                                                                                              | 116-0133,<br>116-6317   | Spring - Extension                                          | 1          |                   |
| 43    | R104-8301                                                                                                                                                                                              | 104-8301,<br>109-6658   | Locknut - 3/8-16 Nylon Flanged                              | 20         |                   |
| 44    | R116-8131                                                                                                                                                                                              | 116-8131                | Axle - Roller                                               | 3          |                   |
| 45    | R98-5975                                                                                                                                                                                               | 98-5975                 | Washer - Belleville                                         | 3          |                   |
| 46    | R126-4630                                                                                                                                                                                              | 126-4630                | Spindle Housing Assy                                        | 3          |                   |
| 47    | R1-633447                                                                                                                                                                                              | 1-633447                | Chain - Deck Lift                                           | 4          |                   |
| 48    | R116-0005                                                                                                                                                                                              | 116-0005                | Bolt- Blade, - Sems 7/16-20                                 | 3          |                   |

## **Replaces Exmark Radius E-Series Parts**

48in Rotary Mower - Model RAE708GEM48300 48in Deck

| ltem <b>R&amp;R</b><br>No <b>Part No.</b> | OEM<br>Part No. | Description                            | Qty<br>Req | Order<br>Quantity |
|-------------------------------------------|-----------------|----------------------------------------|------------|-------------------|
| 49 <b>R116-9362</b>                       | 116-9362        | Bolt - Hex HD 3/8-16 x 3 3/4 GR8<br>YZ | 3          |                   |
| 50 <b>R282-2</b>                          | 1-303105        | Yoke                                   | 1          |                   |
| 51 <b>R126-4322</b>                       | 126-4322        | Dampener                               | 2          |                   |
| 52 <b>R116-9981</b>                       | 116-9981        | Kit - Anti-Scalp Roller                | 3          |                   |
| 53 <b>R126-8360</b>                       | 126-8360        | Rubber Bushing                         | 4          |                   |
| 54 <b>R2844</b>                           | 2844            | Washer                                 | 2          |                   |
| 55 <b>R108-6544</b>                       | 108-6544        | Spacer                                 | 4          |                   |
| 56 <b>R3231-7</b>                         | 3231-7          | Bolt - Carriage 3/8-16 x 2-1/4         | 4          |                   |
| 57 <b>R1-373034</b>                       | 1-373034        | Washer - 7/16 HD                       | 2          |                   |
| 58 <b>R103-8415</b>                       | 103-8415        | Roller - Anti Scalp                    | 3          |                   |