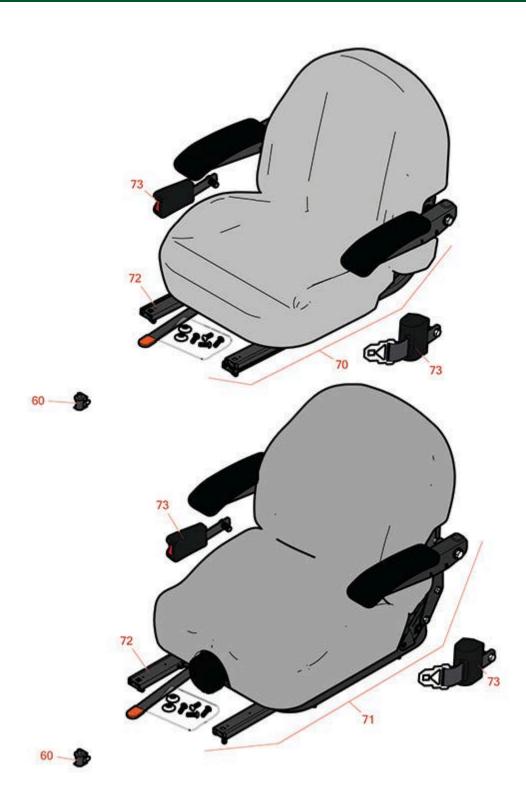

## Replaces Exmark Radius E-Series Parts 44in Rotary Mower - Model RAE702GEM44300,

44in Rotary Mower - Model RAE702GEM44300, RAE708GEM44300 Seat

|                                                  | OEM<br>Part No.                                 | Description                                                                                                                                                                                                         | Qty<br>Req                                                                                                                                                                                                                                                                                                                                                                                 | Order<br>Quantity                                                                                                                                                                                                                                                                                                                                                                                                                                                                                                              |
|--------------------------------------------------|-------------------------------------------------|---------------------------------------------------------------------------------------------------------------------------------------------------------------------------------------------------------------------|--------------------------------------------------------------------------------------------------------------------------------------------------------------------------------------------------------------------------------------------------------------------------------------------------------------------------------------------------------------------------------------------|--------------------------------------------------------------------------------------------------------------------------------------------------------------------------------------------------------------------------------------------------------------------------------------------------------------------------------------------------------------------------------------------------------------------------------------------------------------------------------------------------------------------------------|
|                                                  |                                                 |                                                                                                                                                                                                                     |                                                                                                                                                                                                                                                                                                                                                                                            |                                                                                                                                                                                                                                                                                                                                                                                                                                                                                                                                |
| R150229                                          | 82-2190                                         | Switch - Operator Presence                                                                                                                                                                                          | 1                                                                                                                                                                                                                                                                                                                                                                                          |                                                                                                                                                                                                                                                                                                                                                                                                                                                                                                                                |
| R750205                                          | 116-4474,<br>126-1366,<br>126-5801,<br>126-8290 | Seat - Light Grey Deluxe w/Arms & Track Set                                                                                                                                                                         | 1                                                                                                                                                                                                                                                                                                                                                                                          |                                                                                                                                                                                                                                                                                                                                                                                                                                                                                                                                |
| R750210                                          | 116-8912                                        | Seat - Light Grey Deluxe w/Arms w/Suspension                                                                                                                                                                        | 1                                                                                                                                                                                                                                                                                                                                                                                          |                                                                                                                                                                                                                                                                                                                                                                                                                                                                                                                                |
| Detail Description: INCL SUSPENSION & TRACK SET: |                                                 |                                                                                                                                                                                                                     |                                                                                                                                                                                                                                                                                                                                                                                            |                                                                                                                                                                                                                                                                                                                                                                                                                                                                                                                                |
| R109-9801                                        | 109-9801                                        | Seat Track Set                                                                                                                                                                                                      | 1                                                                                                                                                                                                                                                                                                                                                                                          |                                                                                                                                                                                                                                                                                                                                                                                                                                                                                                                                |
| R109-9805                                        | 109-9805                                        | Seat Belt Kit                                                                                                                                                                                                       | 1                                                                                                                                                                                                                                                                                                                                                                                          |                                                                                                                                                                                                                                                                                                                                                                                                                                                                                                                                |
|                                                  | R150229  R750205  R750210  Detail Descri        | Part No.       Part No.         R150229       82-2190         R750205       116-4474, 126-1366, 126-5801, 126-8290         R750210       116-8912         Detail Description: INCL         R109-9801       109-9801 | Part No.         Part No.         Description           R150229         82-2190         Switch - Operator Presence           R750205         116-4474, 126-1366, 126-5801, 126-8290         Seat - Light Grey Deluxe w/Arms & Track Set           R750210         116-8912         Seat - Light Grey Deluxe w/Arms w/Suspension           Detail Description: INCL SUSPENSION & TRACK SET: | Part No.         Part No.         Description         Req           R150229         82-2190         Switch - Operator Presence         1           R750205         116-4474, 126-1366, 126-5801, 126-5801, 126-8290         Seat - Light Grey Deluxe w/Arms & Track Set         1           R750210         116-8912         Seat - Light Grey Deluxe w/Arms w/Suspension         1           Detail Description: INCL SUSPENSION & TRACK SET:         1           R109-9801         109-9801         Seat Track Set         1 |