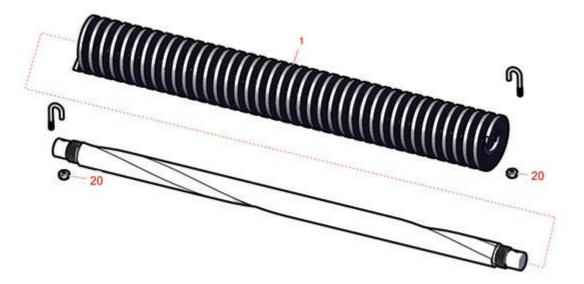

## **Replaces Toro Greensmaster TriFlex** 3400 Parts

DPA Cutting Unit - Models 04613, 04614 & 04615 Groomer Brush - Model 04713

| ltem <b>R&amp;R</b><br>No <b>Part No.</b> | OEM<br>Part No. | Description                    | Qty <b>Order</b><br>Req <b>Quantity</b> |
|-------------------------------------------|-----------------|--------------------------------|-----------------------------------------|
| Brushes                                   |                 |                                |                                         |
| 1 <b>R105-9635</b>                        | 105-9635        | Brush - Groomer                | 1                                       |
| Other Parts Available                     | ?               |                                |                                         |
| 20 <b>R120-9659</b>                       | 120-9659        | Nut - 10-24 Lock, Nylon Insert | 2                                       |