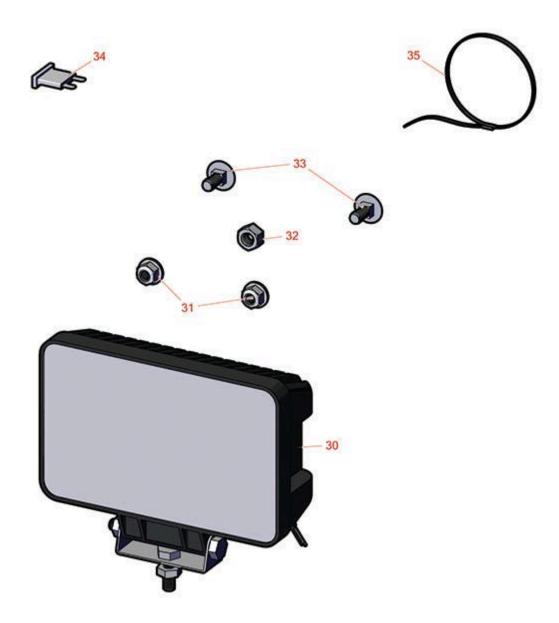

## **Replaces Toro Groundsmaster 3500-D Parts**

Rotary Mower - Model 30807, 30839, 30843 Work Light - Model 30841

|    | R&R<br>Part No. | OEM<br>Part No.                                                                                                      | Description                      | Qty<br>Req | Order<br>Quantity |
|----|-----------------|----------------------------------------------------------------------------------------------------------------------|----------------------------------|------------|-------------------|
| 30 | R151712         | 108-6471,<br>112-9177,<br>94-9024                                                                                    | LED Oval Work Light - 12 LED 30w | 2          |                   |
| 31 | R445722         | 30-8980,<br>32128-2,<br>32128-20,<br>32128-20                                                                        | Nut - Serrated Washer            | 2          |                   |
| 32 | R443106         | 01-188-0518,<br>22-12-AJD,<br>32111-4,<br>3217-4,<br>3217-6,<br>3218-2,<br>513295,<br>513412,<br>915112P,<br>915978, | Nut - 5/16-18 Y/Zinc Plated      | 1          |                   |
| 32 | RP457-2         | 01-191-0518,<br>22-12-AJK,<br>3218-2,<br>513299,<br>P457-2                                                           | Nut - Jam 5/16-18 Zinc           | 1          |                   |
| 33 | R3230-1         | 01-173-0506,<br>3230-1,<br>3230-20,<br>900037P                                                                       | Bolt - Carriage 5/16-18 x 3/4    | 2          |                   |
| 34 | R218-578        | 218-578,<br>95-2438                                                                                                  | Fuse - 10 Amp                    | 1          |                   |
| 35 | R3290-379       | 3290-336,<br>3290-379                                                                                                | Cable Tie - 6in                  | 10         |                   |