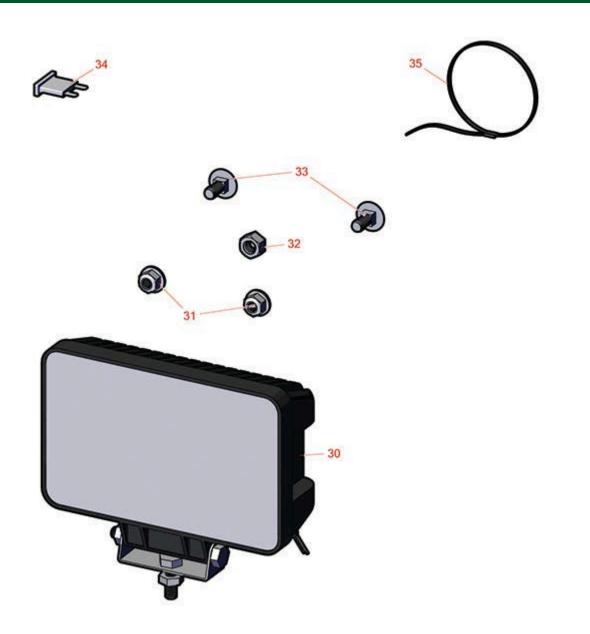

Replaces Toro Groundsmaster 3500-G Parts

Traction Unit - Model 30809 Work Light - Model 30841

| No Part No. F       | Part No.                                                                                                                       | Description                      | Qty Ord<br>Req Quanti |
|---------------------|--------------------------------------------------------------------------------------------------------------------------------|----------------------------------|-----------------------|
| 30 <b>R151712</b> 1 | 08-6471,<br>12-9177,<br>94-9024                                                                                                | LED Oval Work Light - 12 LED 30w | 2                     |
| 31 <b>R445722</b>   | 80-8980,<br>32128-2,<br>32128-20,<br>32128-20,<br>32128-20                                                                     | Nut - Serrated Washer            | 2                     |
| 32 <b>R443106</b>   | 01-188-0518,<br>22-12-AJD,<br>32111-4,<br>3217-4,<br>3217-6,<br>3218-2,<br>513295,<br>513412,<br>015112P,<br>015978,<br>015979 | Nut - 5/16-18 Y/Zinc Plated      | 1                     |
| 32 <b>RP457-2</b>   | 01-191-0518,<br>22-12-AJK,<br>3218-2,<br>513299,<br>2457-2                                                                     | Nut - Jam 5/16-18 Zinc           | 1                     |
| 33 <b>R3230-1</b>   | 01-173-0506,<br>3230-1,<br>3230-20,<br>000037P                                                                                 | Bolt - Carriage 5/16-18 x 3/4    | 2                     |
|                     | 218-578,<br>95-2438                                                                                                            | Fuse - 10 Amp                    | 1                     |
|                     | 3290-336,<br>3290-379                                                                                                          | Cable Tie - 6in                  | 10                    |