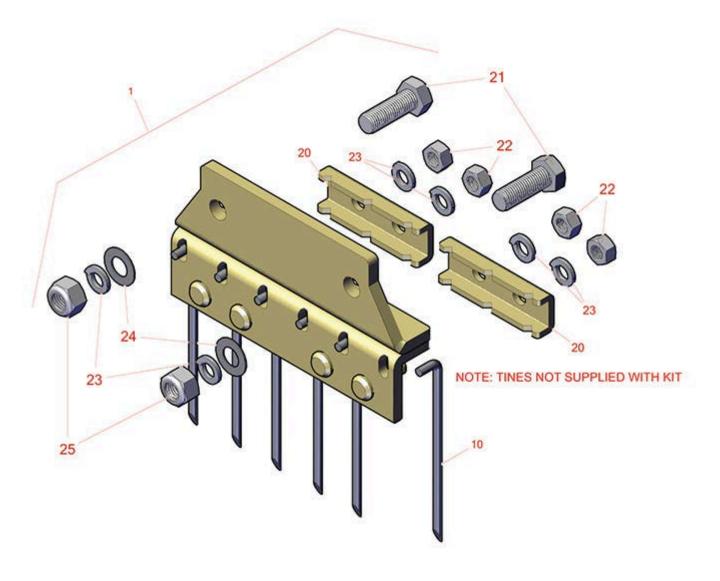

## **Replaces Toro ProCore 660 Parts**

Aerating Unit Needle Tine Head - Model 09720

|       | R&R                                                                                                                                                                                                                                                                                                                                                                                                                                                                                                                                                                                                                     | OEM                |                                                       | Qty | Order    |  |  |  |
|-------|-------------------------------------------------------------------------------------------------------------------------------------------------------------------------------------------------------------------------------------------------------------------------------------------------------------------------------------------------------------------------------------------------------------------------------------------------------------------------------------------------------------------------------------------------------------------------------------------------------------------------|--------------------|-------------------------------------------------------|-----|----------|--|--|--|
| No    | Part No.                                                                                                                                                                                                                                                                                                                                                                                                                                                                                                                                                                                                                | Part No.           | Description                                           | Req | Quantity |  |  |  |
| Kit   |                                                                                                                                                                                                                                                                                                                                                                                                                                                                                                                                                                                                                         |                    |                                                       |     |          |  |  |  |
| 1     | R09720                                                                                                                                                                                                                                                                                                                                                                                                                                                                                                                                                                                                                  | 09720,<br>104-0976 | Needle Tine Holder - 6 Tine<br>5mm Mt                 | 1   |          |  |  |  |
| Tines |                                                                                                                                                                                                                                                                                                                                                                                                                                                                                                                                                                                                                         |                    |                                                       |     |          |  |  |  |
| 10    | R100-3621                                                                                                                                                                                                                                                                                                                                                                                                                                                                                                                                                                                                               | 100-3621           | Alloy Solid Needle Tine -<br>.315MT x 7.380L x .315OD | 6   |          |  |  |  |
|       | Detail Description: Alloy Solid Tines aerate without the work of cleaning up the mess of cores and debris left behind with conventional core aerating. R&R Solid Tines are manufactured from a special high-carbon steel bar and heat treated to RC45-48 in our own heat treatment facility. They are available in all standard sizes but are especially popular in the smaller diameters for aerating in the summer months to relieve the stress on greens by allowing water, air and nutrients to easily flow into the root zone. With the combination of small holes and no cores, play can be resumed immediately.: |                    |                                                       |     |          |  |  |  |
| 10    | R100-3620                                                                                                                                                                                                                                                                                                                                                                                                                                                                                                                                                                                                               | 100-3620           | Alloy Solid Needle Tine -<br>.197MT x 6.430L x .197OD | 6   |          |  |  |  |

| Other Parts Available |            |                                                                                                 |                             |   |  |  |  |
|-----------------------|------------|-------------------------------------------------------------------------------------------------|-----------------------------|---|--|--|--|
| 20                    | R104-0972  | 104-0972                                                                                        | Clamp - 6 Tine 5mm Mt 2 Req | 2 |  |  |  |
| 21                    | R33118-045 | 33118-045                                                                                       | Bolt - Hex HD M16-2.0 x 45  | 2 |  |  |  |
| 22                    | R104-9914  | 104-9914                                                                                        | Nut - Hex 12mm x 1.5        | 4 |  |  |  |
| 23                    | R3253-7    | 01-166-0030,<br>01-166-0080,<br>01-166-0290,<br>01-166-0810,<br>23-13-GD,<br>3253-7,<br>48-9380 | Washer - Lock 1/2           | 4 |  |  |  |
| 24                    | R33098-00  | 33098-00                                                                                        | Flatwasher - 16mm           | 2 |  |  |  |

## **Replaces Toro ProCore 660 Parts**

Aerating Unit Needle Tine Head - Model 09720

| Item <b>R&amp;R</b> | OEM      | Description               | Qty | Order    |
|---------------------|----------|---------------------------|-----|----------|
| No <b>Part No.</b>  | Part No. |                           | Req | Quantity |
| 25 <b>R33028-00</b> | 33028-00 | Locknut - 16mm x 2.0 ESNA | 2   |          |