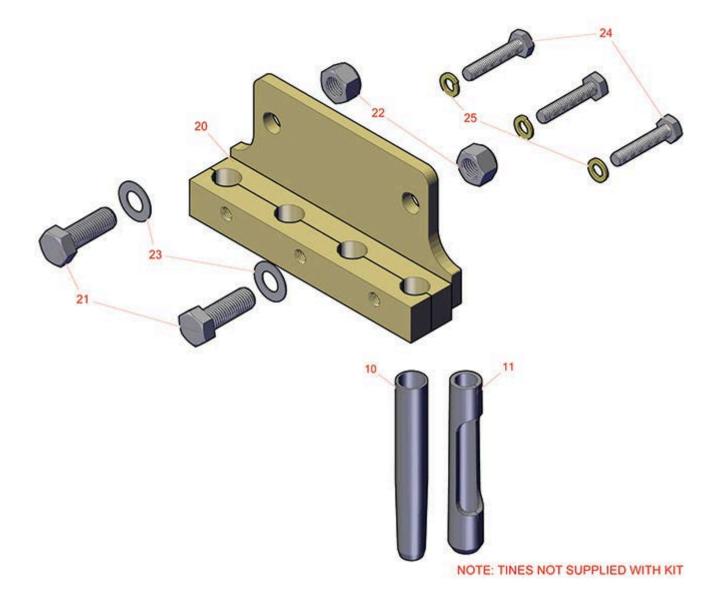

| R     |                                                                                                                                                                                                                                                  | <b>Replaces Toro Pro</b><br>Aerating Unit |                                                                                                                                     |            |                   |
|-------|--------------------------------------------------------------------------------------------------------------------------------------------------------------------------------------------------------------------------------------------------|-------------------------------------------|-------------------------------------------------------------------------------------------------------------------------------------|------------|-------------------|
|       |                                                                                                                                                                                                                                                  | 4-Tine Heavy-Duty Head - N                | Nodel 09734                                                                                                                         |            | Quidau            |
|       | R&R<br>Part No.                                                                                                                                                                                                                                  | OEM<br>Part No.                           | Description                                                                                                                         | Qty<br>Req | Order<br>Quantity |
| Tines |                                                                                                                                                                                                                                                  |                                           | Description                                                                                                                         | <u></u>    | Quantity          |
| 10    | R86-9720                                                                                                                                                                                                                                         | 86-9720                                   | Standard Hollow Tine875MT<br>x 5.750L x .750OD                                                                                      | 4          |                   |
|       | from case h                                                                                                                                                                                                                                      | ardened tubular steel and are the n       | re, R&R Standard Hollow Tines are construct<br>nost economical tines available. Case harder<br>e wall to over RC55 for added wear.: |            |                   |
| 11    | R834973                                                                                                                                                                                                                                          | 92-7900                                   | Alloy Side-Eject Spoon - 3/4<br>Closed                                                                                              | 4          |                   |
|       | Detail Description: Manufactured in our own facility from heavy-duty alloy steel and heat<br>treated to RC45-48 for durability and wear, these spoons are formed with an open slot in the<br>side for easy core ejection and to avoid plugging.: |                                           |                                                                                                                                     |            |                   |
| 11    | R104-9877                                                                                                                                                                                                                                        | 104-9877                                  | Alloy Side-Eject Spoon875MT<br>x 5.75L x .875OD                                                                                     | 4          |                   |
|       | Detail Description: Manufactured in our own facility from heavy duty alloy steel and heat treated<br>to RC45-48 for durability and wear, these spoons are formed with an open slot in the side for<br>easy core ejection and to avoid plugging.: |                                           |                                                                                                                                     |            |                   |
| Othe  | r Parts Avai                                                                                                                                                                                                                                     | able                                      |                                                                                                                                     |            |                   |
| 20    | R100-7617                                                                                                                                                                                                                                        | 100-7617                                  | Tine Holder Assy - 4 Tine 7/8 Mt                                                                                                    | 1          |                   |
| 21    | R33118-04                                                                                                                                                                                                                                        | <b>5</b> 33118-045                        | Bolt - Hex HD M16-2.0 x 45                                                                                                          | 2          |                   |
| 22    | R33028-00                                                                                                                                                                                                                                        | 33028-00                                  | Locknut - 16mm x 2.0 ESNA                                                                                                           | 2          |                   |
| 23    | R33098-00                                                                                                                                                                                                                                        | 33098-00                                  | Flatwasher - 16mm                                                                                                                   | 2          |                   |
| 24    | R33115-05                                                                                                                                                                                                                                        | <b>)</b> 33115-050                        | Bolt - Hex HD M10-1.5 x 50                                                                                                          | 3          |                   |
| 25    | R48-9590                                                                                                                                                                                                                                         | 01-176-0040,<br>42-9600,<br>48-9590,      | Washer - Lock 10mm                                                                                                                  | 3          |                   |