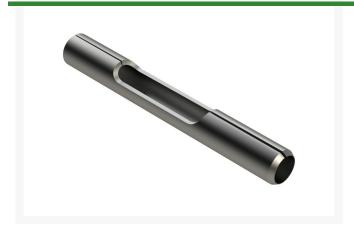

#### **Details**

Manufactured in our own facility from heavy duty alloy steel and heat treated to RC45-48 for durability and wear, these spoons are formed with an open slot in the side for easy core ejection and to avoid plugging.

## **Specifications**

Manufacturer R&R Products

A - Tine Type Alloy Side-Eject Spoon

B - Tine Mounting .750 in (19mm)

Dia.

C - Tine Length 5.75 in (146mm) D - Tine Tip Outside .700 in (17.8mm)

(Hole) Dia.

E - Tine Tip Inside .475 in (12.1mm)

(Core) Dia.

F - Tine Wall .104 in (2.6mm)

Thickness