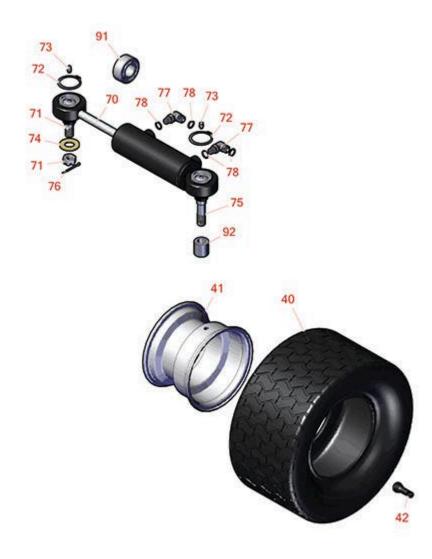

Traction Unit - Models 03808 & 03813 Rear Wheel

Traction Unit - Models 03808 & 03813 Rear Wheel

|       | R&R<br>Part No. | OEM<br>Part No.                               | Description                                        | Qty<br>Req | Order<br>Quantity |
|-------|-----------------|-----------------------------------------------|----------------------------------------------------|------------|-------------------|
| Over  | haul Kits       |                                               |                                                    |            |                   |
| 1     | R86-5390        | 72-9680,<br>74-3590,<br>83-7240,<br>86-5390   | Seal Kit - Hyd Cyl                                 | 1          |                   |
| Tires |                 |                                               |                                                    |            |                   |
| 0     | TIRES           |                                               | Click Here to View Complete Tire Selection         | 0          |                   |
| 40    | RTGG1036        |                                               | Tire - 20 x 10.00-10 (6 Ply) Greenball Ultra Turf  | 2          |                   |
| 40    | RCT511116       | 115-1572                                      | Tire - 20x10.00-10 Nhs (4 Ply) Carlisle Turf Saver | 1          |                   |
| 41    | R100-2582       | 100-2582,<br>120-8909,<br>217-120,<br>217-125 | Rim - Rear Tire 10 x 7                             | 2          |                   |
| 42    | R232-24         | 232-24,<br>232-35                             | Stem - Valve w/ Cap                                | 2          |                   |
| Othe  | r Parts Availa  | ble                                           |                                                    |            |                   |
| 70    | R107-1976       | 107-1976                                      | Cylinder - Steering                                | 1          |                   |
| 71    | R106-6774       | 106-6774,<br>92-5838,<br>92-5838-01           | Ball Joint                                         | 3          |                   |
| 72    | R32151-104      | 32151-104                                     | Ring - Retaining, Ex                               | 2          |                   |

Traction Unit - Models 03808 & 03813 Rear Wheel

|    | R&R<br>Part No. | OEM<br>Part No.                                                                                                                                | Description                  | Qty<br>Req | Order<br>Quantity |
|----|-----------------|------------------------------------------------------------------------------------------------------------------------------------------------|------------------------------|------------|-------------------|
| 73 | R302-5          | 21-6010,<br>302-11,<br>302-37,<br>302-47,<br>302-5,<br>302-57,<br>302-58,<br>302-6,<br>31-0300,<br>32-9660,<br>60-0800,<br>62-3880,<br>92-4181 | Fitting - Grease             | 2          |                   |
| 74 | R92-5836        | 92-5836                                                                                                                                        | Flat Washer - Hardened       | 1          |                   |
| 75 | R100-3795       | 100-3795                                                                                                                                       | Ball Joint                   | 2          |                   |
| 76 | R3272-12        | 01-151-0090,<br>28-19-D,<br>3272-12                                                                                                            | Pin - Cotter 1/8 x 1-1/4     | 3          |                   |
| 77 | R340-97         | 340-97                                                                                                                                         | Hydraulic Fitting - 90 Deg   | 2          |                   |
| 78 | R237-22         | 107-8844,<br>237-22,<br>237-78                                                                                                                 | O-Ring                       | 4          |                   |
| 80 | R106-1113       | 100-3852,<br>106-1113                                                                                                                          | Tie Rod End Assy RH Thread   | 2          |                   |
| 91 | R99-7534        | 99-7534                                                                                                                                        | Bearing - Double Row Ball    | 1          |                   |
| 92 | R100-3796       | 100-3796                                                                                                                                       | Spacer - Ball Joint          | 1          |                   |
| 93 | R32121-110      | 32121-110                                                                                                                                      | Roll Pin - Slotted           | 1          |                   |
| 94 | R115-9142       | 115-9142                                                                                                                                       | Pin - Rear Axle              | 1          |                   |
| 95 | R237-58         | 237-58                                                                                                                                         | O-Ring                       | 2          |                   |
| 96 | R340-9          | 340-9                                                                                                                                          | Fitting - Straight Connector | 1          |                   |