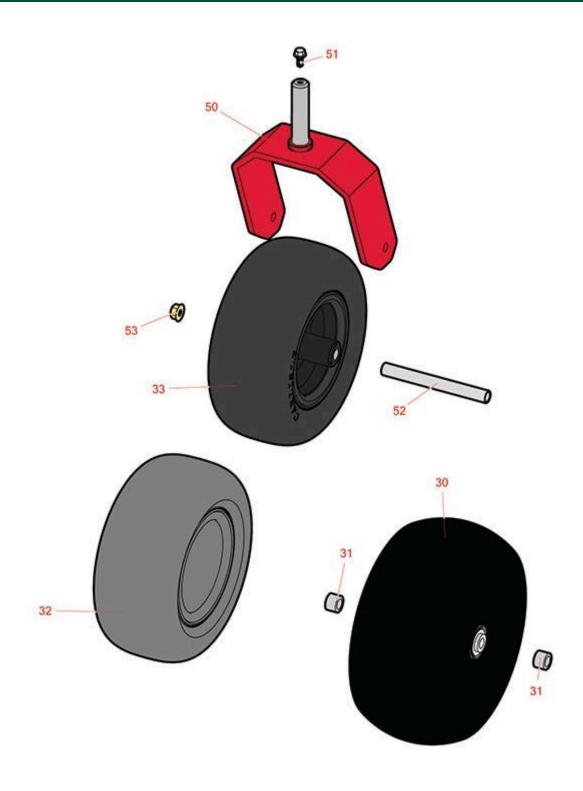

## **Replaces Exmark Radius E-Series Parts**

48in Rotary Mower - Model RAE708GEM48300 Caster Wheel

|       | R&R<br>Part No.                                                                                                                                                                                                                                                                                                                                                                                                                              | OEM<br>Part No.                                 | Description                                                                         | Qty<br>Req | Order<br>Quantity |  |
|-------|----------------------------------------------------------------------------------------------------------------------------------------------------------------------------------------------------------------------------------------------------------------------------------------------------------------------------------------------------------------------------------------------------------------------------------------------|-------------------------------------------------|-------------------------------------------------------------------------------------|------------|-------------------|--|
| Optio | onal Michelin Tweel Ti                                                                                                                                                                                                                                                                                                                                                                                                                       | res                                             |                                                                                     |            |                   |  |
| 30    | RTMT73818                                                                                                                                                                                                                                                                                                                                                                                                                                    | 109-9127,<br>117-0361,<br>126-3289,<br>126-4860 | Michelin X Tweel Turf Caster<br>Grooved - 13x6.5N6 (5/8in<br>Mount) 290 lb Max Load | 2          |                   |  |
|       | Detail Description: Michelin X Tweel Turf casters replace the existing front casters on zero turn radius mowers, and completely eliminate the risk of flat tires. They have a consistent hub height which helps ensure the mower deck produces an even cut, while the poly-resin spokes help dampen the ride for enhanced operator comfort, even when navigating over curbs and other bumps. They are designed to provide a long wear life.: |                                                 |                                                                                     |            |                   |  |
| 30    | RTMT41011                                                                                                                                                                                                                                                                                                                                                                                                                                    | 109-9127,<br>117-0361,<br>126-3289,<br>126-4860 | Michelin X Tweel Turf Caster<br>Smooth - 13x6.5N6 (5/8in<br>Mount) 290 lb Max Load  | 2          |                   |  |
|       | Detail Description: Michelin X Tweel Turf casters replace the existing front casters on zero turn radius mowers, and completely eliminate the risk of flat tires. They have a consistent hub height which helps ensure the mower deck produces an even cut, while the poly-resin spokes help dampen the ride for enhanced operator comfort, even when navigating over curbs and other bumps. They are designed to provide a long wear life.: |                                                 |                                                                                     |            |                   |  |
| 31    | RTMT34193                                                                                                                                                                                                                                                                                                                                                                                                                                    |                                                 | Michelin Spacer - 5/8in ID x<br>5/8in OD                                            | 4          |                   |  |
| Tires | & Wheels                                                                                                                                                                                                                                                                                                                                                                                                                                     |                                                 |                                                                                     |            |                   |  |
| 0     | TIRES                                                                                                                                                                                                                                                                                                                                                                                                                                        |                                                 | Click Here to View Complete Tire<br>Selection                                       | 0          |                   |  |
| 32    | RCT5121861                                                                                                                                                                                                                                                                                                                                                                                                                                   | 1-523009,<br>125-5581,<br>126-5959              | Tire - 13x6.50-6 Nhs (4 Ply)<br>Carlisle Smooth                                     | 2          |                   |  |
| 33    | R127-9528                                                                                                                                                                                                                                                                                                                                                                                                                                    |                                                 | Tire & Wheel - 13x6:50-6<br>Smooth Semi Pneumatic                                   | 1          |                   |  |
| 33    | R127-9526                                                                                                                                                                                                                                                                                                                                                                                                                                    |                                                 | Tire & Wheel - 13x6.50-6                                                            | 1          |                   |  |
| 33    | R127-9540                                                                                                                                                                                                                                                                                                                                                                                                                                    |                                                 | Tire & Wheel - 13x6.50-6<br>Pneumatic                                               | 1          |                   |  |

## **Replaces Exmark Radius E-Series Parts**

48in Rotary Mower - Model RAE708GEM48300 Caster Wheel

|      | R&R<br>Part No.   | OEM<br>Part No.      | Description                                 | Qty<br>Req | Order<br>Quantity |
|------|-------------------|----------------------|---------------------------------------------|------------|-------------------|
| 33   | R117-0361         | 117-0361             | Tire & Wheel - 13x6.50-6<br>Pneumatic       | 1          |                   |
| 33   | R109-9127         | 109-9127             | Tire & Wheel - 13x6.50-6 Flat<br>Free       | 1          |                   |
| 33   | RZSM422-0027-00   |                      | Tire & Wheel - 13x6.50-6 Carlisle<br>Smooth | 1          |                   |
| Othe | r Parts Available |                      |                                             |            |                   |
| 50   | R126-4312-01      | 126-4312-01          | Fork - Caster                               | 2          |                   |
| 51   | R3234-5           | 3234-5               | Bolt - 5/16-18x3/4 Hx Ser Was<br>HD         | 2          |                   |
| 52   | R127-0068         | 127-0068             | Spanner Bushing - Castor Wheel              | 2          |                   |
| 53   | R32128-23         | 32128-23,<br>99-5107 | Nut - Lock Hex Flanged 1/2-13               | 2          |                   |
|      |                   |                      |                                             |            |                   |