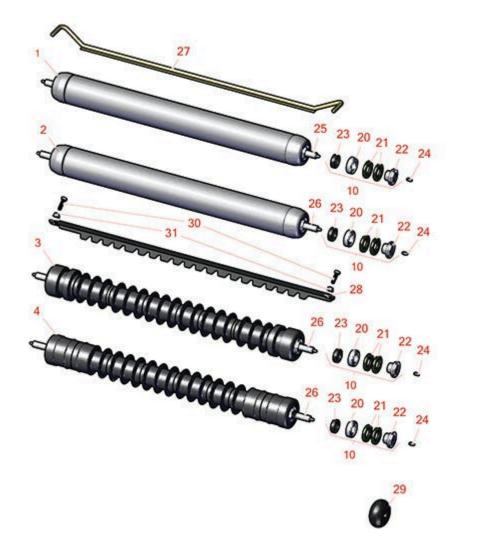

27in DPA Cutting Unit - Models 03180, 03181 & 03183 Rollers

27in DPA Cutting Unit - Models 03180, 03181 & 03183 Rollers

|       | R&R<br>Part No.                                                                                                                                                                                                                                                                                                                                                                                                                            | OEM<br>Part No. | Description                                                       | Qty<br>Req | Order<br>Quantity |  |
|-------|--------------------------------------------------------------------------------------------------------------------------------------------------------------------------------------------------------------------------------------------------------------------------------------------------------------------------------------------------------------------------------------------------------------------------------------------|-----------------|-------------------------------------------------------------------|------------|-------------------|--|
| R&R I | Rollers to fit 27" U                                                                                                                                                                                                                                                                                                                                                                                                                       | nits            |                                                                   |            |                   |  |
| 1     | R112-8915                                                                                                                                                                                                                                                                                                                                                                                                                                  | 112-8915        | Roller - Smooth Rear Steel - Long<br>27" Units                    | - 0        |                   |  |
|       | Detail Description: Constructed with a through shaft, this heavy-duty roller uses greasable ball bearings.:                                                                                                                                                                                                                                                                                                                                |                 |                                                                   |            |                   |  |
| 2     | R114-9383                                                                                                                                                                                                                                                                                                                                                                                                                                  | 114-9383        | Roller - Smooth Steel - 27" Units                                 | 0          |                   |  |
|       | Detail Description: Constructed with a through shaft, this heavy-duty roller uses greasable ball bearings.:                                                                                                                                                                                                                                                                                                                                |                 |                                                                   |            |                   |  |
| 3     | R1503990                                                                                                                                                                                                                                                                                                                                                                                                                                   | 117-0960        | Roller - Fusion Grooved UHMW<br>Polyethylene - 27" Units          | 0          |                   |  |
|       | Tech Note: 3" Dia.:                                                                                                                                                                                                                                                                                                                                                                                                                        |                 |                                                                   |            |                   |  |
|       | Detail Description: Fusion Rollers combine the best features of our UHMW plastic rollers with a heavy-duty internal bearing system. Machined from solid UHMW plastic that prevents build-up of debris. This roller has a patented deep groove design and turns on precision stainless ball bearings and double seals for added life.:                                                                                                      |                 |                                                                   |            |                   |  |
| 4     | R1503995                                                                                                                                                                                                                                                                                                                                                                                                                                   | 119-0630        | Roller - Fusion Grooved UHMW<br>Polyethylene Shoulder - 27" Units | , O        |                   |  |
|       | Tech Note: 3" Dia:                                                                                                                                                                                                                                                                                                                                                                                                                         |                 |                                                                   |            |                   |  |
|       | Detail Description: Fusion Rollers combine the best features of our UHMW plastic rollers with a<br>heavy duty internal bearing system. Machined from solid UHMW plastic that prevents build-up<br>of debris. This roller has a patented deep groove design in the center along with shallow grroves<br>on each end to reduce marking in wet conditions and turns on precision stainless ball bearings<br>and double seals for added life.: |                 |                                                                   |            |                   |  |
| Overl | naul Kits                                                                                                                                                                                                                                                                                                                                                                                                                                  |                 |                                                                   |            |                   |  |
| 10    | R114-5430                                                                                                                                                                                                                                                                                                                                                                                                                                  | 114-5430        | Overhaul Kit - Roller                                             | 0          |                   |  |
|       | Detail Description: Includes 4 ea.: R112-7494 Seals; 2 ea.: R302-5 Grease Zerks, R114-3717 Seals,<br>R112-5290 Bearings & R114-3745 Locknuts:                                                                                                                                                                                                                                                                                              |                 |                                                                   |            |                   |  |
| Othe  | r Parts Available                                                                                                                                                                                                                                                                                                                                                                                                                          |                 |                                                                   |            |                   |  |
|       |                                                                                                                                                                                                                                                                                                                                                                                                                                            |                 |                                                                   |            |                   |  |
|       |                                                                                                                                                                                                                                                                                                                                                                                                                                            |                 |                                                                   |            |                   |  |

27in DPA Cutting Unit - Models 03180, 03181 & 03183 Rollers

| ltem <b>R&amp;R</b><br>No <b>Part No.</b> | OEM<br>Part No.                                                                                                                                | Description                               | Qty<br>Req | Order<br>Quantity |
|-------------------------------------------|------------------------------------------------------------------------------------------------------------------------------------------------|-------------------------------------------|------------|-------------------|
| 20 <b>R112-5290</b>                       | 112-5290,<br>251346,<br>251-346,<br>72-5430                                                                                                    | Bearing - Stainless                       | 2          |                   |
| 21 <b>R112-7494</b>                       | 112-7494                                                                                                                                       | Seal                                      | 4          |                   |
| 22 <b>R114-3745</b>                       | 106-6939,<br>108-3151,<br>114-3745,<br>114-5411                                                                                                | Locknut - Bearing - Stainless             | 2          |                   |
| 23 <b>R114-3717</b>                       | 114-3717                                                                                                                                       | Seal                                      | 2          |                   |
| 24 <b>R302-5</b>                          | 21-6010,<br>302-11,<br>302-37,<br>302-47,<br>302-5,<br>302-57,<br>302-58,<br>302-6,<br>31-0300,<br>32-9660,<br>60-0800,<br>62-3880,<br>92-4181 | Fitting - Grease                          | 2          |                   |
| 25 <b>R112-8918</b>                       | 112-8918                                                                                                                                       | Shaft - Long - Rear Roller - 27"<br>Units | 1          |                   |
| 26 <b>R117-0957</b>                       | 117-0957                                                                                                                                       | Shaft - Front Roller - 27" Units          | 1          |                   |
| 27 <b>R117-0993</b>                       | 117-0993                                                                                                                                       | Scraper Rod Assy - 27 in                  | 1          |                   |
| 28 <b>R151304</b>                         |                                                                                                                                                | Scraper - 27" Gr R&R Roller [Black]       | 1          |                   |
| 29 <b>R119-4276</b>                       | 119-4276                                                                                                                                       | Roller - Tipper                           | 2          |                   |
| 30 <b>R322-16</b>                         | 322-16,<br>Apr-00                                                                                                                              | Bolt - Hex HD 5/16-18 x 1-1/8             | 2          |                   |

27in DPA Cutting Unit - Models 03180, 03181 & 03183 Rollers

|    | R&R<br>Part No. | OEM<br>Part No.                               | Description           | Qty<br>Req | Order<br>Quantity |
|----|-----------------|-----------------------------------------------|-----------------------|------------|-------------------|
| 31 | R445722         | 30-8980,<br>32128-2,<br>32128-20,<br>32128-20 | Nut - Serrated Washer | 2          |                   |