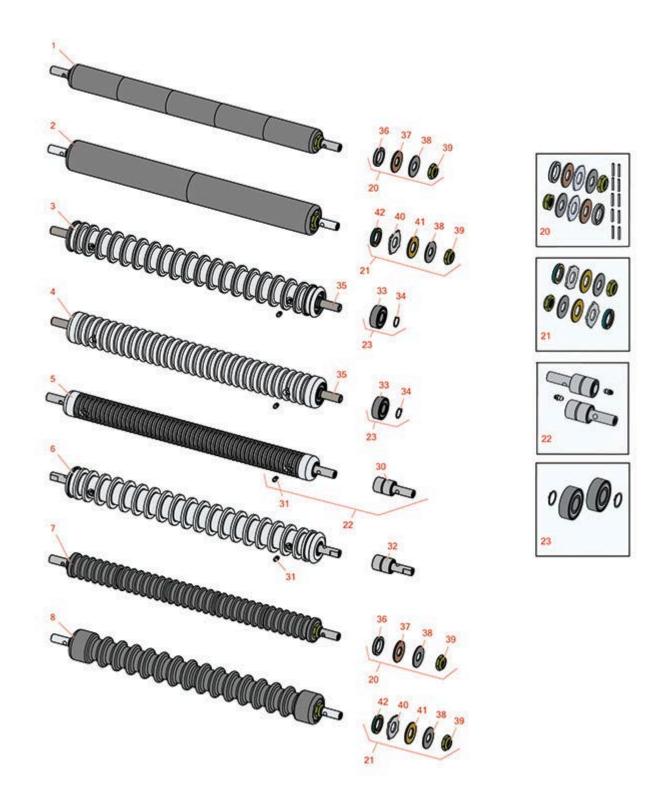

4-Bolt Cutting Unit - Models 04470 & 04471 Front Rollers

4-Bolt Cutting Unit - Models 04470 & 04471 Front Rollers

|      | R&R<br>Part No.                                                                                                                                                                                                                             | OEM<br>Part No. | Description                                 | Qty<br>Req | Order<br>Quantity |
|------|---------------------------------------------------------------------------------------------------------------------------------------------------------------------------------------------------------------------------------------------|-----------------|---------------------------------------------|------------|-------------------|
| &R I | Front Rollers                                                                                                                                                                                                                               |                 |                                             |            |                   |
| 1    | R150340                                                                                                                                                                                                                                     |                 | Roller - Smooth UHMW<br>Polyethylene        | 0          |                   |
|      | Detail Description:<br>stainless steel shaf                                                                                                                                                                                                 |                 |                                             |            |                   |
| 2    | R1502600                                                                                                                                                                                                                                    |                 | Roller - Smooth UHMW<br>Polyethylene        | 0          |                   |
|      | Detail Description:<br>stainless steel shaf                                                                                                                                                                                                 |                 |                                             |            |                   |
| 3    | R93-2469                                                                                                                                                                                                                                    | 93-2469         | Roller - Grooved Machined<br>Aluminum       | 0          |                   |
|      | Detail Description:<br>from aluminum an                                                                                                                                                                                                     | ined            |                                             |            |                   |
| 4    | R99-4211                                                                                                                                                                                                                                    | 99-4211         | Roller - Grooved Machined<br>Aluminum       | 0          |                   |
|      | Detail Description: Constructed with a through shaft and ball bearings, this roller is machined from aluminum and features 5/8" wide grooves.:                                                                                              |                 |                                             |            |                   |
| 5    | R99-6241                                                                                                                                                                                                                                    | 99-6241         | Roller - Grooved Machined Solid<br>Aluminum | 0          |                   |
|      | Detail Description: Machined from solid aluminum, this light weight roller uses greasable "w<br>pump" style bearings and features 3/8" wide grooves.:                                                                                       |                 |                                             |            |                   |
| 6    | R150735                                                                                                                                                                                                                                     |                 | Roller - Grooved Machined<br>Aluminum       | 0          |                   |
|      | Detail Description: Machined from aluminum, this light weight roller uses greasable "water-<br>pump" style bearings and features 3/4" wide grooves.:                                                                                        |                 |                                             |            |                   |
| 7    | R150335                                                                                                                                                                                                                                     |                 | Roller - Grooved UHMW<br>Polyethylene       | 0          |                   |
|      | Detail Description: Machined from solid UHMW, this low maintenance roller rotates around a 1" solid stainless steel shaft and requires no bearings or grease. Patented groove design and smooth UHMW material prevents build-up of debris.: |                 |                                             |            |                   |

4-Bolt Cutting Unit - Models 04470 & 04471 Front Rollers

| ltem  | R&R                                                                                                                                                                                                                                                    | OEM                 |                                       | Qty | Order    |  |
|-------|--------------------------------------------------------------------------------------------------------------------------------------------------------------------------------------------------------------------------------------------------------|---------------------|---------------------------------------|-----|----------|--|
| No    | Part No.                                                                                                                                                                                                                                               | Part No.            | Description                           | Req | Quantity |  |
| 8     | R1502650                                                                                                                                                                                                                                               |                     | Roller - Grooved UHMW<br>Polyethylene | 0   |          |  |
|       | Detail Description: Machined from solid UHMW, this low maintenance roller rotates around a 1"<br>solid stainless steel shaft and requires no bearings or grease. Patented groove design and<br>smooth UHMW material prevents build-up of debris.:      |                     |                                       |     |          |  |
| Overl | haul Kits                                                                                                                                                                                                                                              |                     |                                       |     |          |  |
| 20    | R101395                                                                                                                                                                                                                                                |                     | Overhaul Kit - UHMW Roller            | 0   |          |  |
|       | Detail Description: Fits all R&R 2" Dia. Black UHMW Polyethylene Rollers. Includes 10 ea.:<br>R150322 Roll Pins; 2 ea.: R3296-15 Locknuts, R150347T Teflon Seals, R150333 Thrust Washers, &<br>R150334A Bronze Thrust Washers:                         |                     |                                       |     |          |  |
| 21    | R101399                                                                                                                                                                                                                                                |                     | Overhaul Kit - UHMW 2 Pc Roller       | 1   |          |  |
|       | Detail Description: Fits all R&R 2-1/2" - 3-1/2" Dia. Black UHMW Plastic Rollers that do not use<br>ball bearings Includes 2 ea.: R1503230 Star Washers, R1503470 Seals, R150333 Thrust<br>Washers, R3296-15 Locknuts, R1503471 Bronze Thrust Washers: |                     |                                       |     |          |  |
| 22    | R107-1588                                                                                                                                                                                                                                              | 107-1588            | Overhaul Kit - Roller                 | 0   |          |  |
|       | Detail Description: Includes 2 ea.: R302-5 Grease Fittings & R52-3180 Bearings:                                                                                                                                                                        |                     |                                       |     |          |  |
| 23    | R107-1591                                                                                                                                                                                                                                              | 107-1591            | Overhaul Kit - Roller                 | 0   |          |  |
|       | Detail Description: Includes 2 ea: R458013 Retaining Rings & R93-2559 Bearings:                                                                                                                                                                        |                     |                                       |     |          |  |
| Othe  | r Parts Available                                                                                                                                                                                                                                      |                     |                                       |     |          |  |
| 30    | R52-3180                                                                                                                                                                                                                                               | 21-6410,<br>52-3180 | Bearing - Front Roller                | 2   |          |  |

4-Bolt Cutting Unit - Models 04470 & 04471 Front Rollers

| R&R      |
|----------|
| Products |
|          |

| ltem <b>R&amp;R</b><br>No <b>Part No.</b> | OEM<br>Part No.                                                                                                                                | Description                   | Qty<br>Req | Order<br>Quantity |
|-------------------------------------------|------------------------------------------------------------------------------------------------------------------------------------------------|-------------------------------|------------|-------------------|
| 31 <b>R302-5</b>                          | 21-6010,<br>302-11,<br>302-37,<br>302-47,<br>302-5,<br>302-57,<br>302-58,<br>302-6,<br>31-0300,<br>32-9660,<br>60-0800,<br>62-3880,<br>92-4181 | Fitting - Grease              | 4          |                   |
| 32 <b>R52-3210</b>                        | 52-3210                                                                                                                                        | Bearing - w/Milled Flat       | 2          |                   |
| 33 <b>R93-2559</b>                        | 93-2559                                                                                                                                        | Bearing                       | 2          |                   |
| 34 <b>R458013</b>                         | 30-0580,<br>32120-72,<br>458013,<br>93-2525,<br>936125                                                                                         | Ring - Retaining              | 2          |                   |
| 35 <b>R93-2470</b>                        | 93-2470                                                                                                                                        | Shaft - Fits Grooved Roller   | 1          |                   |
| 36 <b>R150347T</b>                        |                                                                                                                                                | Seal - Nonstick Lip           | 2          |                   |
| 37 <b>R150334A</b>                        |                                                                                                                                                | Washer - Thrust SAE660 Bronze | 2          |                   |
| 38 <b>R150333</b>                         |                                                                                                                                                | Washer - Flat Keyed Outer SS  | 2          |                   |
| 39 <b>R3296-15</b>                        | 116-7306,<br>32118-5,<br>32127-23,<br>32127-47,<br>3296-15                                                                                     | Locknut - 3/4-16 Nylon Jam    | 2          |                   |
| 40 <b>R1503230</b>                        |                                                                                                                                                | Washer - Thrust Outer Keyed   | 2          |                   |
| 41 <b>R1503471</b>                        |                                                                                                                                                | Washer - Thrust SAE660 Bronze | 2          |                   |
| 42 <b>R1503470</b>                        |                                                                                                                                                | Seal - Inner Wiper            | 2          |                   |
|                                           |                                                                                                                                                |                               |            |                   |