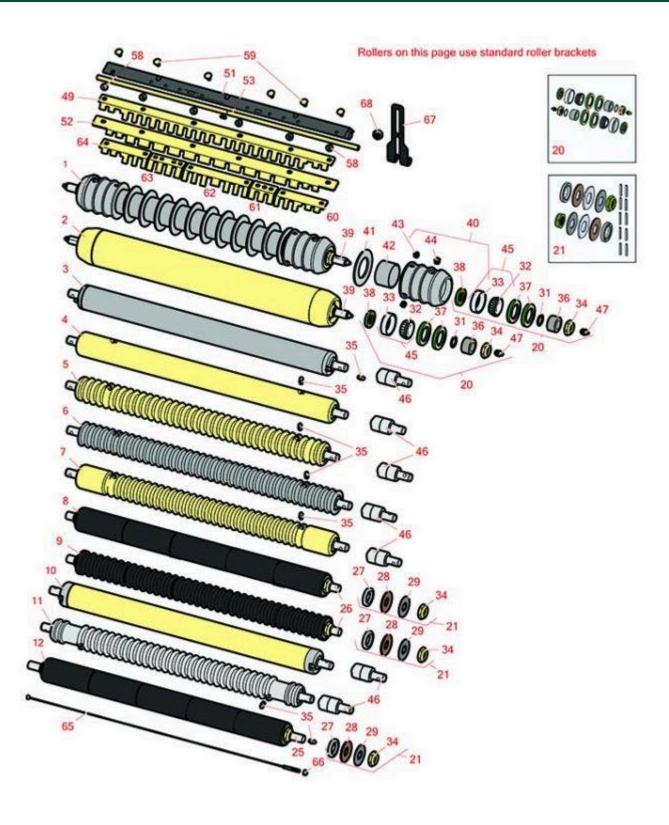

Cutting Unit Rollers

Cutting Unit Rollers

|                                                                                                                      | R&R<br>Part No.                                                                                                                                                                        | OEM<br>Part No.                                          | Description                                  | Qty<br>Req | Order<br>Quantity |  |  |
|----------------------------------------------------------------------------------------------------------------------|----------------------------------------------------------------------------------------------------------------------------------------------------------------------------------------|----------------------------------------------------------|----------------------------------------------|------------|-------------------|--|--|
| R&R F                                                                                                                | Rollers Available                                                                                                                                                                      |                                                          |                                              |            |                   |  |  |
| 1                                                                                                                    | R500512                                                                                                                                                                                | AMT2966,<br>BM25317                                      | Roller - Grooved Repairable Steel            | 1          |                   |  |  |
|                                                                                                                      | Detail Description: Constructed with a through shaft and greasable ball bearings. This roller can be repaired by unscrewing the ends and replacing the series of washers and spacers.: |                                                          |                                              |            |                   |  |  |
| 2                                                                                                                    | RAET11263                                                                                                                                                                              | AET11263,<br>AMT2967                                     | Roller - Smooth Tubular Steel                | 1          |                   |  |  |
|                                                                                                                      | Detail Description: Constructed with a through shaft, this heavy duty roller uses greasable tapered bearings for extended life.:                                                       |                                                          |                                              |            |                   |  |  |
| 3                                                                                                                    | RAET10111                                                                                                                                                                              | AET10111,<br>AMT2876                                     | Roller - Smooth Tubular Steel                | 1          |                   |  |  |
|                                                                                                                      | es greasable "water-pump" style bearings.:                                                                                                                                             |                                                          |                                              |            |                   |  |  |
| 4                                                                                                                    | RAMT1442                                                                                                                                                                               | AMT1442,<br>AMT2878                                      | Roller - Smooth Solid Steel                  | 1          |                   |  |  |
|                                                                                                                      | Detail Description: Machined from solid steel, this heavy weight roller uses greasable "water-pump" style bearings.:                                                                   |                                                          |                                              |            |                   |  |  |
| 5                                                                                                                    | RAET10954                                                                                                                                                                              | AET10954,<br>AMT2875,<br>AMT2879                         | Roller - Grooved Machined Solid<br>Steel     | 1          |                   |  |  |
|                                                                                                                      | Detail Description: Machined from solid steel, this heavy weight roller uses greasable "water-pump" style bearings.:                                                                   |                                                          |                                              |            |                   |  |  |
| 6                                                                                                                    | RAMT1061                                                                                                                                                                               | AET10557,<br>AMT1061,<br>AMT2877                         | Roller - Grooved Machined Solid<br>Steel     | 1          |                   |  |  |
| Detail Description: Machined from solid steel, this heavy weight roller uses greasable "water-pump" style bearings.: |                                                                                                                                                                                        |                                                          |                                              |            |                   |  |  |
| 7                                                                                                                    | RAMT1443                                                                                                                                                                               | AMT1443,<br>AMT2879                                      | Roller - Grooved Machined Solid<br>Steel     | 1          |                   |  |  |
|                                                                                                                      | •                                                                                                                                                                                      | Machined from solid steel,<br>gs. Extended length body.: | this heavy weight roller uses greasable "wat | er-        |                   |  |  |

Cutting Unit Rollers

|       | R&R<br>Part No.                                                                                                                                                                                                                | OEM<br>Part No.                   | Description                                                                                        | Qty | Order    |  |  |
|-------|--------------------------------------------------------------------------------------------------------------------------------------------------------------------------------------------------------------------------------|-----------------------------------|----------------------------------------------------------------------------------------------------|-----|----------|--|--|
| 110   | Part No.                                                                                                                                                                                                                       | Part No.                          | Description                                                                                        | Req | Quantity |  |  |
| 8     | R120255                                                                                                                                                                                                                        |                                   | Roller - Smooth UHMW<br>Polyethylene                                                               | 1   |          |  |  |
|       | Detail Description: Machined from solid UHMW, this low maintenance roller uses a 1" solid stainless steel shaft and requires no grease. UHMW material prevents build-up of debris.:                                            |                                   |                                                                                                    |     |          |  |  |
| 9     | R120250                                                                                                                                                                                                                        |                                   | Roller - Grooved UHMW<br>Polyethylene                                                              | 1   |          |  |  |
|       | solid stainless ste                                                                                                                                                                                                            |                                   | , this low maintenance roller rotates arou<br>ngs or grease. Patented groove design and<br>ebris.: |     |          |  |  |
| 10    | RAMT1060                                                                                                                                                                                                                       | AMT1060                           | Roller - Smooth Tubular Steel                                                                      | 1   |          |  |  |
|       | Detail Description                                                                                                                                                                                                             | n: This tubular steel roller uses | greasable "water-pump" style bearings.:                                                            |     |          |  |  |
| 11    | RBTC10267                                                                                                                                                                                                                      | BTC10267                          | Roller - Grooved Steel                                                                             | 1   |          |  |  |
| 12    | R120260                                                                                                                                                                                                                        |                                   | Roller - Smooth UHMW<br>Polyethylene                                                               | 1   |          |  |  |
|       |                                                                                                                                                                                                                                |                                   | , this low maintenance roller uses a 1" sol<br>IMW material prevents build-up of debris.           |     |          |  |  |
| Overl | haul Kit                                                                                                                                                                                                                       |                                   |                                                                                                    |     |          |  |  |
| 20    | RAET10632                                                                                                                                                                                                                      | AET10632                          | Overhaul Kit - Roller                                                                              | 1   |          |  |  |
|       | 254-78<br>756                                                                                                                                                                                                                  |                                   |                                                                                                    |     |          |  |  |
| 21    | R101395                                                                                                                                                                                                                        |                                   | Overhaul Kit - UHMW Roller                                                                         | 1   |          |  |  |
|       | Detail Description: Fits all R&R 2" Dia. Black UHMW Polyethylene Rollers. Includes 10 ea.:<br>R150322 Roll Pins; 2 ea.: R3296-15 Locknuts, R150347T Teflon Seals, R150333 Thrust Washers, &<br>R150334A Bronze Thrust Washers: |                                   |                                                                                                    |     |          |  |  |
| Othe  | r Parts Available                                                                                                                                                                                                              |                                   |                                                                                                    |     |          |  |  |
| 25    | R120261                                                                                                                                                                                                                        |                                   | Shaft - 1 SS Rear Roller                                                                           | 1   |          |  |  |
| 26    | R120251                                                                                                                                                                                                                        |                                   | Shaft - 1 SS Front Roller                                                                          | 1   |          |  |  |
|       |                                                                                                                                                                                                                                |                                   |                                                                                                    |     |          |  |  |

Cutting Unit Rollers

|    | R&R<br>Part No.             | OEM<br>Part No.              | Description                     | Qty<br>Req | Order<br>Quantity |
|----|-----------------------------|------------------------------|---------------------------------|------------|-------------------|
| 27 | R150347T                    |                              | Seal - Nonstick Lip             | 2          |                   |
| 28 | R150334A                    |                              | Washer - Thrust SAE660 Bronze   | 2          |                   |
| 29 | R150333                     |                              | Washer - Flat Keyed Outer SS    | 2          |                   |
| 31 | R237-54                     | U46731,<br>U6731             | O-Ring - Small                  | 2          |                   |
| 32 | R254-78                     | JD8188                       | Tapered Bearing Cone            | 2          |                   |
| 33 | R254-79                     | JD8226                       | Cup - Bearing                   | 2          |                   |
|    | Detail Description: Use R25 | 54-79M installation mand     | drel to properly install race.: |            |                   |
| 34 | R3296-15                    | N101345                      | Locknut - 3/4-16 Nylon Jam      | 2          |                   |
| 35 | R302-5                      | JD7797,<br>JD7842,<br>JD7844 | Fitting - Grease                | 2          |                   |
| 36 | RET15726                    | ET15726,<br>RET15726         | Sleeve - Wear Hardened          | 2          |                   |
| 37 | RET15755                    | ET15755                      | Seal - Oil                      | 4          |                   |
| 38 | RET15756                    | ET15756,<br>MT1739,<br>MT739 | Seal                            | 2          |                   |
| 39 | RET17515                    | ET17515                      | Shaft - Roller                  | 1          |                   |
| 40 | R500511                     |                              | Roller End - Threaded 3         | 2          |                   |
| 41 | R150673                     |                              | Washer - 3 Repairable Roller    | 11         |                   |
| 42 | R150676                     |                              | Spacer - 2-3/4 Dia x 1-1/4 L    | 10         |                   |
| 43 | R150691                     |                              | Screw - Set Nyloc 3/8-16 x 3/8  | 4          |                   |
| 44 | R170714                     | E14814                       | Fitting - Pressure Relief       | 2          |                   |
| 45 | R500534                     |                              | Bearing - with Cup              | 2          |                   |

Cutting Unit Rollers

|    | R&R<br>Part No.                                                                      | OEM<br>Part No.                         | Description                       | Qty<br>Req | Order<br>Quantity |  |  |
|----|--------------------------------------------------------------------------------------|-----------------------------------------|-----------------------------------|------------|-------------------|--|--|
|    | Detail Description: Kit includes: 1 ea R254-78- Bearing Cone & R254-79 Bearing Cone: |                                         |                                   |            |                   |  |  |
| 46 | RAA35741                                                                             | AA35741,<br>AET10129,<br>TCA22836       | Bearing                           | 2          |                   |  |  |
|    | Detail Description: 1/4" Si                                                          |                                         |                                   |            |                   |  |  |
| 47 | R471219                                                                              | 471219,<br>471231,<br>JD7759,<br>JD7798 | Zerk - Grease                     | 2          |                   |  |  |
| 49 | R500558                                                                              |                                         | Scraper - Grooved Roller          | 1          |                   |  |  |
|    | Detail Description: 1 Piece Scraper fits OEM AET11262 & AMT2966 Grooved Roller:      |                                         |                                   |            |                   |  |  |
| 51 | R500571                                                                              | MT2369                                  | Bar - Scraper                     | 1          |                   |  |  |
| 52 | R500572                                                                              |                                         | Scraper - Fits R500512 Only       | 1          |                   |  |  |
| 53 | RET17757                                                                             | ET11757,<br>ET17757                     | Pin - Scraper                     | 1          |                   |  |  |
| 58 | R14M7303                                                                             | 14M7303                                 | Nut - 6mm x 1.0 Flanged           | 5          |                   |  |  |
| 59 | R03M7251                                                                             | 03M7251                                 | Bolt - Gr. Roller Scraper         | 5          |                   |  |  |
| 60 | RMT5159                                                                              | MT5159                                  | Scraper - Fits J.D. LH End        | 1          |                   |  |  |
| 61 | RMT2342                                                                              | MT2342                                  | Section - Grooved Scraper 3 Tooth | 2          |                   |  |  |
| 62 | RMT2340                                                                              | MT2340                                  | Scraper - Fits J.D. Center        | 1          |                   |  |  |
| 63 | RMT2341                                                                              | MT2341                                  | Section - Grooved Scraper 4 Tooth | 2          |                   |  |  |
| 64 | RMT5158                                                                              | MT5158                                  | Scraper - Fits J.D. RH End        | 1          |                   |  |  |
| 65 | RTCA19566                                                                            | TCA19566                                | Cable - Smooth Roller Scraper     | 1          |                   |  |  |
| 66 | RU45916                                                                              | 14M7298,<br>U45916                      | Locknut - 10-24 ESNA              | 2          |                   |  |  |
| 67 | RTCU26998                                                                            | TCU26998                                | Panel                             | 2          |                   |  |  |
|    |                                                                                      |                                         |                                   |            |                   |  |  |

Cutting Unit Rollers

| Item <b>R&amp;R</b> | OEM      | Description               | Qty | Order    |
|---------------------|----------|---------------------------|-----|----------|
| No <b>Part No.</b>  | Part No. |                           | Req | Quantity |
| 68 <b>R14M7517</b>  | 14M7517  | Locknut - 10mm x 1.5 ESNA | 2   |          |