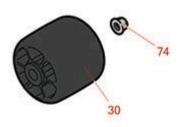

## Replaces John Deere 6500A Reel Mower Parts

Traction Unit Front Yoke

|       | R&R<br>Part No. | OEM<br>Part No.     | Description                      | Qty <b>Order</b><br>Req <b>Quantity</b> |
|-------|-----------------|---------------------|----------------------------------|-----------------------------------------|
| Rolle | ers             |                     |                                  |                                         |
| 30    | RM115245        | M115245             | Roller                           | 2                                       |
| Othe  | r Parts Availa  | ıble                |                                  |                                         |
| 70    | RUC15037        | MT6233,<br>UC15037  | Bracket - Yoke Adapter Cap       | 5                                       |
| 71    | RTCU37814       | TCU37814            | Pin - Yoke Attach                | 10                                      |
| 72    | R14M7397        | 14M7397,<br>14M7463 | Locknut - 6mm x 1.0 ESNA Flanged | 10                                      |
| 73    | R14M7166        | 14M7166             | Locknut - 8mm x 1.25 ESNA        | 10                                      |
| 74    | R14M7465        | 14M7465             | Lock Nut - M10-1.50 Fl           | 2                                       |
|       |                 |                     |                                  |                                         |