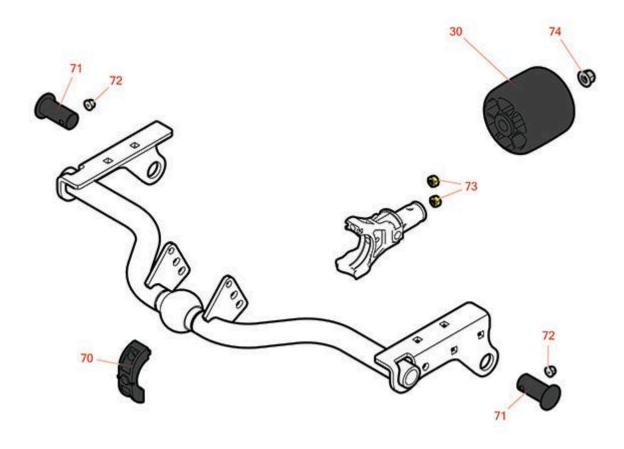

## Replaces John Deere 6500A Reel Mower Parts

Traction Unit Front Yoke

|       | R&R<br>Part No. | OEM<br>Part No.     | Description                      | Qty <b>Order</b><br>Req <b>Quantity</b> |
|-------|-----------------|---------------------|----------------------------------|-----------------------------------------|
| Rolle | ers             |                     |                                  |                                         |
| 30    | RM115245        | M115245             | Roller                           | 2                                       |
| Othe  | r Parts Availa  | ıble                |                                  |                                         |
| 70    | RUC15037        | MT6233,<br>UC15037  | Bracket - Yoke Adapter Cap       | 5                                       |
| 71    | RTCU37814       | TCU37814            | Pin - Yoke Attach                | 10                                      |
| 72    | R14M7397        | 14M7397,<br>14M7463 | Locknut - 6mm x 1.0 ESNA Flanged | 10                                      |
| 73    | R14M7166        | 14M7166             | Locknut - 8mm x 1.25 ESNA        | 10                                      |
| 74    | R14M7465        | 14M7465             | Lock Nut - M10-1.50 Fl           | 2                                       |
|       |                 |                     |                                  |                                         |