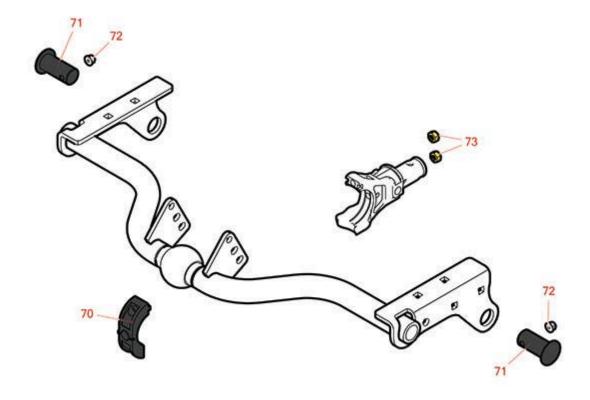

## Replaces John Deere 6500A Reel Mower Parts

Traction Unit Rear Yoke

|                       | R&R<br>Part No. | OEM<br>Part No.     | Description                      | Qty<br>Req | Order<br>Quantity |
|-----------------------|-----------------|---------------------|----------------------------------|------------|-------------------|
| Other Parts Available |                 |                     |                                  |            |                   |
| 70                    | RUC15037        | MT6233,<br>UC15037  | Bracket - Yoke Adapter Cap       | 5          |                   |
| 71                    | RTCU37814       | TCU37814            | Pin - Yoke Attach                | 10         |                   |
| 72                    | R14M7397        | 14M7397,<br>14M7463 | Locknut - 6mm x 1.0 ESNA Flanged | 10         |                   |
| 73                    | R14M7166        | 14M7166             | Locknut - 8mm x 1.25 ESNA        | 10         |                   |