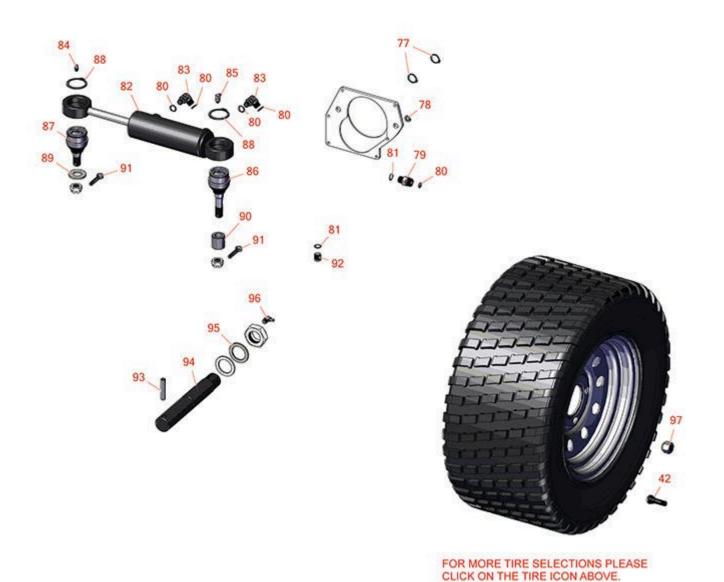

Traction Unit - Model 30874 Rear Axle

|       | R&R<br>Part No. | OEM<br>Part No.                                                                                                                         | Description                       | Qty<br>Req | Order<br>Quantity |  |  |  |
|-------|-----------------|-----------------------------------------------------------------------------------------------------------------------------------------|-----------------------------------|------------|-------------------|--|--|--|
| Overl | Overhaul Kits   |                                                                                                                                         |                                   |            |                   |  |  |  |
| 1     | R107-0245       | 107-0245                                                                                                                                | Seal Kit - Fits R105-0775 Hyd Cyl | 1          |                   |  |  |  |
| Tires |                 |                                                                                                                                         |                                   |            |                   |  |  |  |
| 42    | R232-24         | 232-24,<br>232-35                                                                                                                       | Stem - Valve w/ Cap               | 4          |                   |  |  |  |
| Othe  | r Parts Availd  | able                                                                                                                                    |                                   |            |                   |  |  |  |
| 77    | R32120-15       | 32120-15                                                                                                                                | Ring - Snap                       | 2          |                   |  |  |  |
| 78    | R3253-4         | 01-166-0110,<br>01-166-0510,<br>23-10-GD,<br>24-7170,<br>30-8520,<br>3253-4,<br>48-9350,<br>48-9360,<br>48-9570,<br>68-9420,<br>99-7577 | Washer - Lock 5/16 Zinc           | 1          |                   |  |  |  |
| 79    | R340-2          | 340-2,<br>60-1920                                                                                                                       | Hydraulic Fitting - Striaght      | 4          |                   |  |  |  |
| 80    | R237-22         | 107-8844,<br>237-22,<br>237-78                                                                                                          | O-Ring                            | 4          |                   |  |  |  |
| 81    | R237-42         | 237-42,<br>31-4160                                                                                                                      | O-Ring                            | 4          |                   |  |  |  |
| 82    | R107-1976       | 107-1976                                                                                                                                | Cylinder - Steering               | 1          |                   |  |  |  |
| 83    | R340-97         | 340-97                                                                                                                                  | Hydraulic Fitting - 90 Deg        | 2          |                   |  |  |  |
|       |                 |                                                                                                                                         |                                   |            |                   |  |  |  |

Traction Unit - Model 30874 Rear Axle

|    | R&R<br>Part No. | OEM<br>Part No.                                                                                                                                | Description                       | Qty<br>Req | Order<br>Quantity |
|----|-----------------|------------------------------------------------------------------------------------------------------------------------------------------------|-----------------------------------|------------|-------------------|
| 84 | R302-5          | 21-6010,<br>302-11,<br>302-37,<br>302-47,<br>302-5,<br>302-57,<br>302-58,<br>302-6,<br>31-0300,<br>32-9660,<br>60-0800,<br>62-3880,<br>92-4181 | Fitting - Grease                  | 1          |                   |
| 85 | R302-60         | 302-60                                                                                                                                         | Zerk - Grease 90 Deg.             | 1          |                   |
| 86 | R100-3795       | 100-3795                                                                                                                                       | Ball Joint                        | 1          |                   |
| 87 | R106-6774       | 106-6774,<br>92-5838,<br>92-5838-01                                                                                                            | Ball Joint                        | 1          |                   |
| 88 | R32151-104      | 32151-104                                                                                                                                      | Ring - Retaining, Ex              | 2          |                   |
| 89 | R92-5836        | 92-5836                                                                                                                                        | Flat Washer - Hardened            | 1          |                   |
| 90 | R100-3796       | 100-3796                                                                                                                                       | Spacer - Ball Joint               | 1          |                   |
| 91 | R3272-11        | 01-151-0010,<br>01-151-0040,<br>28-18-D,<br>28-28-D,<br>3211-72,<br>3272-11                                                                    | Pin - Cotter                      | 2          |                   |
| 92 | R353-989        | 353-989                                                                                                                                        | Plug - Hex - Hollow               | 1          |                   |
| 93 | R32121-110      | 32121-110                                                                                                                                      | Roll Pin - Slotted                | 1          |                   |
| 94 | R115-9142       | 115-9142                                                                                                                                       | Pin - Rear Axle                   | 1          |                   |
| 95 | R92-1765        | 92-1765                                                                                                                                        | Washer - Thrust                   | 1          |                   |
| 96 | R323016         | 302-33,<br>323016                                                                                                                              | 1/8"-NPT 90 Degree Grease Fitting | 1          |                   |

Traction Unit - Model 30874 Rear Axle

| Item <b>R&amp;R</b> | OEM      | Description         | Qty | Order    |
|---------------------|----------|---------------------|-----|----------|
| No <b>Part No.</b>  | Part No. |                     | Req | Quantity |
| 97 <b>R93-5268</b>  | 93-5268  | Nut - M12-1.5 Wheel | 10  |          |