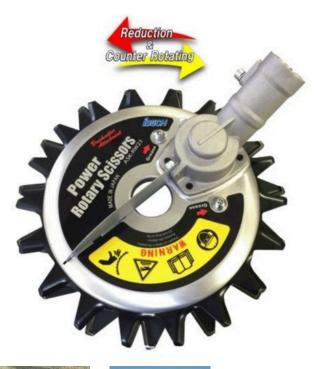

# **Power Rotary Scissors 9.5in**

RAF-PRS-95

#### Details

The Power Rotary Scissors attachment features counter rotating blades to create a clean, sharp cut for any use. The 20:1 reduction ratio and automatic stopping blades are incredibly safe, fast and efficient. The 9.5" (241mm) blades are easy to sharpen and replace as the gear unit can be completely disassembled for easy maintenance. Multiple shaft adaptors are included to fit any brand head. Use along bunkers, cart paths, buildings, stakes and shallow under-water cutting. Cuts without kickback or throwing objects. Oversize 11" (280mm) diameter blades available for edge trimming and increased work efficiency.

- Counter rotating blades
- Clean, sharp cut without kickback
- Multiple shaft adapters included to fit any brand head
- Easy to disassemble and sharpen blades
- Use along bunkers, cart paths, buildings, stakes, and under-water cutting
- 9.5" blade included
- 11" blade available