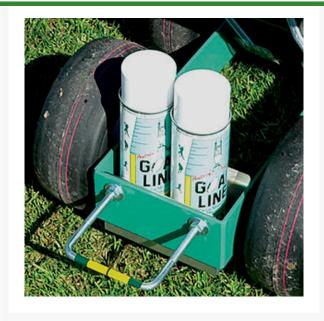

## Streamliner Double-Play Aerosol Attachment

**RAF050** 

## **Details**

Add paint capabilities to your Streamliner 70P or 353P by including the Double-Play Attachment. Drop chalk on the infield then push the trigger to paint the grass on the outfield. A bolt-in storage tray is included to hold 2 additional aerosol athletic field marking paint cans. Can be used with most aerosol athletic field marking paint cans. Attaches to Streamline models 70, 70P, 353, 353P.