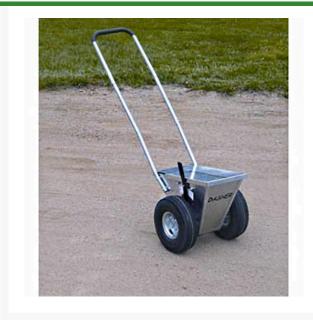

## White Line Dasher Pro 2.0 - 25 lb.

RAF06310

## **Details**

An extremely durable and maneuverable 2-wheel dry line marker built to dispense both a 2" and 4" wide line with instant shut-off. Features 10" dia. Run-flat tires, case aluminum 9" padded wheel feeder, push button handle that breaks down for compact transport-storage and hinged lid to keep moisture out. 25 lb. capacity. Made in U.S.A.

- Durable 2 Wheel Marker
- Dispenses 2" and 4" Wide Line
- 10" Run-Flat Tires
- 9" Case Aluminum Padded Wheel Feeder
- Foldable Push Button Handle for Transport and Storage
- Hanged Lid to Keep Moisture Out
- 25 lb. Capacity
- Made in U.S.A.