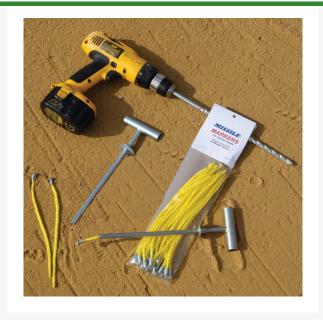

## **Details**

Missile Markers create accurate and permanent marks on any athletic field for layout and lining without templates or tape measures. Simply install markers in dot formation and connect the dots. A permanent pattern is maintained yet barely visible and does not affect play in any way. Use on baseball, football, soccer fields, or anywhere game lines are needed. Starter kit includes installation tool, 25 markers, carbide drill bit, instructions, and placement diagram. Drill not included.

- Permanent field layout markers
- Installation tool, 25 markers, carbide drill bit, instructions and diagram included