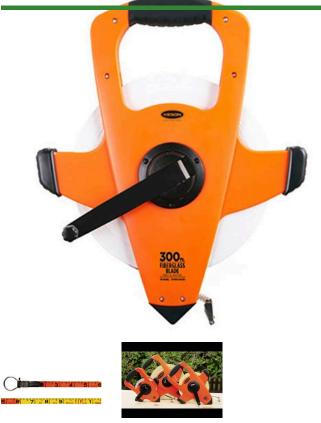

## Super Rewind Measuring Tape - 300'

## Details

Most durable, open-type reel with 3 x 1 speed rewind. Blade and housing are rust and breakresistant. Comfortable "No-slip" grip handle. Wide base crank handle for increased durability. Corrosion resistant, even to salt water, providing 3 times the usual tape life. Metal, planetary gearing for super-fast rewind and no more stripped gears! ABS precision-molded housing. Measures in feet, inches, 1/8" and 1/10 and 1/100 units. Ring attachment.

- Most durable open-type reel
- 3 x 1 speed rewind
- Rust- and break-resistant blade and housing
- Comfortable no-slip grip handle
- Wide base crank handle
- Corrosion resistant for 3 times longer life
- Measures feet, inches 1/8", 1/10 and 1/100 units
- Ring end