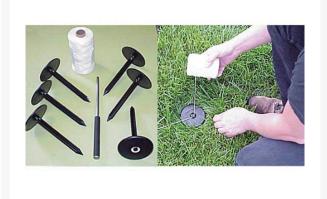

## **Details**

Measure only once and permanently locate layout points for any sports field. These one-piece durable marker anchors with built-in string guide are easy to install. Simply punch a hole in the ground with the starter tool, set the marker, string the line and stripe. If the line fades, re-stripe or re-string the markers with no re-measuring. Unique design will not catch cleats or attract debris. Anchor sets include anchors, starter tool and 600' of cord.

- Permanent field layout markers
- Will not catch cleats or debris
- Sets include anchors, starter tool and 600' of cord