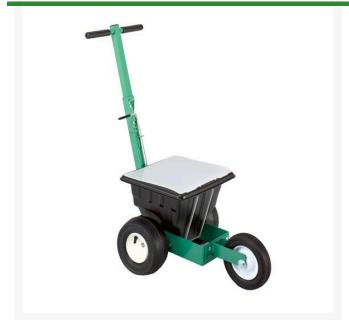

## Streamliner 353P Line Chalker

## **Details**

3-wheel, 35 lb. capacity chalker. The best in the biz. Heavy-duty steel frame and rugged molded plastic hopper withstands daily wear and tear. One-button retractable handle for easy on-site storage in storage boxes. Quick change between 2" & 4" lines. Variable flow control to better monitor chalk usage. Semi-transparent hopper cover makes it easy to monitor chalk capacity. Flexible brush agitator helps improve chalk flow for more consistent lines. Pneumatic tires.

- Three-wheel, 35 lb capacity
- Steel frame
- Molded plastic hopper
- One-button retractable handle
- Brush agitator improves chalk flow
- Pneumatic tires