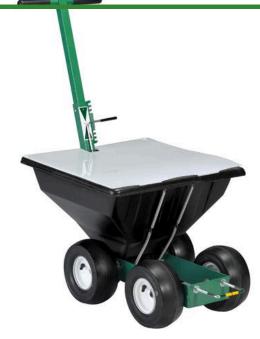

## **Streamliner 70P Line Chalker**

RAF70P

## **Details**

Huge 70 lb capacity with 4 heavy-duty tires -- our best chalker. Heavy-duty steel frame and rugged molded plastic hopper withstands daily wear and tear. One-button retractable handle for easy on-site storage in storage boxes. Quick change between 2" & 4" lines. Variable flow control to better monitor chalk usage. Rigid hopper cover is easy to open to help monitor chalk capacity. Flexible brush agitator helps improve chalk flow for more consistent lines. Pneumatic tires.

- Steel frame and rugged molded plastic hopper
- One-button retractable handle
- Variable flow control
- Flexible brush agitator

## **Specifications**

Manufacturer Streamliner

Capacity 70 lb

Material Steel Frame / Plastic

Hopper

Tires 4 in Pneumatic