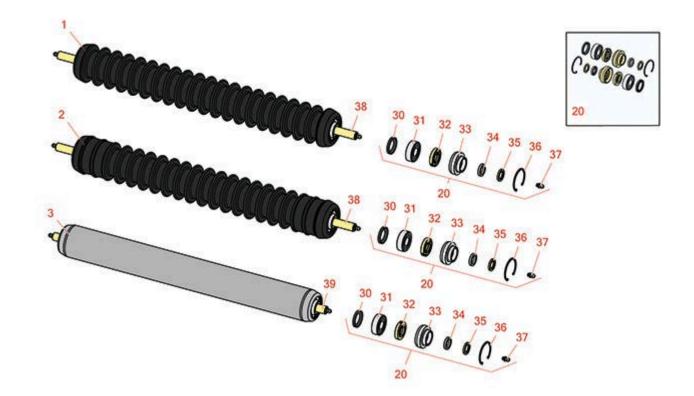

**Replaces Toro Reelmaster 5400D Parts** 

Cutting Unit - Model 03527 & 03528 Rollers

|      | R&R<br>Part No.                                                                                                                                                    | OEM<br>Part No.              | Description                             | Qty<br>Req | Order<br>Quantity |  |  |
|------|--------------------------------------------------------------------------------------------------------------------------------------------------------------------|------------------------------|-----------------------------------------|------------|-------------------|--|--|
| R&R  | Rollers                                                                                                                                                            |                              |                                         |            |                   |  |  |
| 1    | R100-7132                                                                                                                                                          | 100-7132                     | Roller - Grooved Cast Steel             | 0          |                   |  |  |
|      | Detail Description: C<br>greasable ball bearii                                                                                                                     |                              |                                         |            |                   |  |  |
| 2    | R104-3369                                                                                                                                                          | 104-3369                     | Roller - Grooved Cast Steel<br>Shoulder | 0          |                   |  |  |
|      | Detail Description: Constructed with cast steel body and a through shaft. This roller uses greasable ball bearings. Outer two grooves on each end are shallow.:    |                              |                                         |            |                   |  |  |
| 3    | R100-2536                                                                                                                                                          | 100-2536                     | Roller - Smooth Tubular Steel           | 0          |                   |  |  |
|      | Detail Description: Constructed with a through shaft, this heavy duty roller uses greasable ball bearings.:                                                        |                              |                                         |            |                   |  |  |
| Over | haul Kits                                                                                                                                                          |                              |                                         |            |                   |  |  |
| 20   | R106-9606                                                                                                                                                          | 106-9606                     | Overhaul Kit - Roller                   | 0          |                   |  |  |
|      | Detail Description: Include 2 ea: R343667 Bearings, R253-70 Seals, R32120-62 Retaining Rings,<br>R93-1251 Seals, R93-1252 Seals, R93-2931 Washers, R93-3007 Seals: |                              |                                         |            |                   |  |  |
| Othe | r Parts Available                                                                                                                                                  |                              |                                         |            |                   |  |  |
| 30   | R93-3007                                                                                                                                                           | 93-3007                      | Seal                                    | 2          |                   |  |  |
| 31   | R343667                                                                                                                                                            | 109966,<br>251-6,<br>38-7820 | Bearing - Ball                          | 2          |                   |  |  |
| 32   | R93-1251                                                                                                                                                           | 93-1251                      | Seal                                    | 2          |                   |  |  |
| 33   | R93-1252                                                                                                                                                           | 93-1252                      | Seal - Outer                            | 2          |                   |  |  |
| 34   | R253-70                                                                                                                                                            | 253-70                       | Seal                                    | 2          |                   |  |  |
| 35   | R93-2931                                                                                                                                                           | 93-2931                      | Washer - Roller Seal                    | 2          |                   |  |  |
| 36   | R32120-62                                                                                                                                                          | 32120-62                     | Ring - Retaining                        | 2          |                   |  |  |
|      |                                                                                                                                                                    |                              |                                         |            |                   |  |  |

## **Replaces Toro Reelmaster 5400D Parts**

Cutting Unit - Model 03527 & 03528 Rollers

|    | R&R<br>Part No. | OEM<br>Part No.                                                                                                                                | Description      | Qty Order<br>Req Quantity |
|----|-----------------|------------------------------------------------------------------------------------------------------------------------------------------------|------------------|---------------------------|
| 37 | R302-5          | 21-6010,<br>302-11,<br>302-37,<br>302-47,<br>302-5,<br>302-57,<br>302-58,<br>302-6,<br>31-0300,<br>32-9660,<br>60-0800,<br>62-3880,<br>92-4181 | Fitting - Grease | 2                         |
| 38 | R104-1806       | 104-1806                                                                                                                                       | Shaft - Roller   | 1                         |
| 39 | R100-2538       | 100-2538                                                                                                                                       | Shaft - Roller   | 1                         |