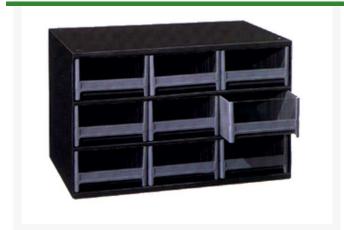

## Cabinet - 9 Drawer 5 w x 3 H x 11 D

RAM19-909

## **Details**

Perfect for small parts storage, these heavy duty modular cabinets feature steel frames and drawer supports in a charcoal gray baked enamel finish. Drawers are molded of gray styrene with transparent windows and a retaining tab to prevent spilling. Cabinets are 17"x11"x11" and include cross dividers.

- Perfect small-part storage
- Heavy-duty steel frames and drawer supports
- Baked-on enamel finish
- Molded gray styrene
- Transparent windows
- · Retaining tab prevents spilling
- · Cross dividers included
- 17" x 11" x 11"
- 9 Drawer, 5" W x 3" H x 11" D