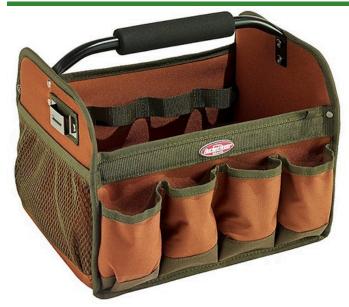

## **Bucket Boss Gatemouth Hard Tool Tote**

RBB70012

## **Details**

This hard-side, open-top tote is exceptionally tough and made for organizing mid-size power tools, cords and accessories. Constructed of 600d ripstop Poly, it has 4 exterior pockets (1 zippered), 16 interior tool loops, plus 3 exterior mesh pockets. Metal tape measure clip. Steel handle with foam rubber grip is sturdy and comfortable to handle on the job. 12"W x 10"D x 11"H.

- Ripstop 600d poly
- 23 pockets; 4 exterior (1 zippered), 16 interior tool loops, 3 external mesh
- Metal tape measure clip
- Steel handle with foam rubber grip
- 12"W x 10"D x 11"H