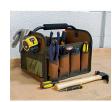

## **Bucket Boss Gatemouth Hard Tool Tote**

RBB70012

## **Details**

This hard-side, open-top tote is exceptionally tough and made for organizing mid-size power tools, cords and accessories. Constructed of 600d ripstop Poly, it has 4 exterior pockets (1 zippered), 16 interior tool loops, plus 3 exterior mesh pockets. Metal tape measure clip. Steel handle with foam rubber grip is sturdy and comfortable to handle on the job. 12"W x 10"D x 11"H.

- Ripstop 600d poly
- 23 pockets; 4 exterior (1 zippered), 16 interior tool loops, 3 external mesh
- Metal tape measure clip
- Steel handle with foam rubber grip
- 12"W x 10"D x 11"H