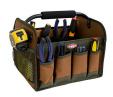

## **Bucket Boss Gatemouth Hard Tool Tote**

RBB70012

## **Details**

This hard-side, open-top tote is exceptionally tough and made for organizing mid-size power tools, cords and accessories. Constructed of 600d ripstop Poly, it has 4 exterior pockets (1 zippered), 16 interior tool loops, plus 3 exterior mesh pockets. Metal tape measure clip. Steel handle with foam rubber grip is sturdy and comfortable to handle on the job. 12"W x 10"D x 11"H.

- Ripstop 600d poly
- 23 pockets; 4 exterior (1 zippered), 16 interior tool loops, 3 external mesh
- Metal tape measure clip
- Steel handle with foam rubber grip
- 12"W x 10"D x 11"H