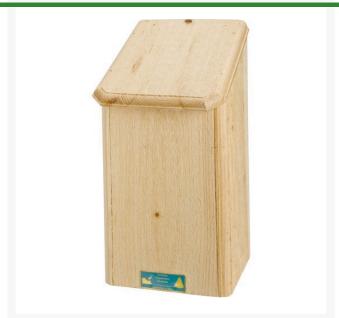

## Bat Condominium RBH01001

## **Details**

Accommodates over 50 bats and is ideal nursing colony. The vertical house contains 4 chambers and can be easily mounted by a hanger on a building or tree. Needs no cleaning; provides insect control. Bat brochure included. 19" H x 9-1/2" W x 7-1/2" D.

- Accommodates 50 bats
- Ideal nursing colony
- Bat brochure included
- Natural insect control