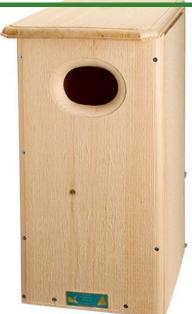

## **Wood Duck Birdhouse**

RBH10110

## **Details**

Opens 2 ways for observation and cleaning. Has an internal wire ladder for ducklings to climb out. Mother calls ducklings to the protection of the open water at age of one day. Mount on tree or post. Wood chips included. 24-1/4"H x 11" W x 15" D. Please note: Due to excessive air freight charges, this item will be shipped ground freight.

- Mounts on tree or post
- Opens 2 ways for observation and cleaning
- Internal wire ladder for ducklings
- Wood chips included

## **Specifications**

Manufacturer Dimensions R&R Products 24-1/4 in H x 11 in W x 15 in D

**TURF MACHINERY SPARES LTD** 

3a Monument Way West Woking, GU21 5EN 01483 764467

https://turfmachinery.rrproducts.com/