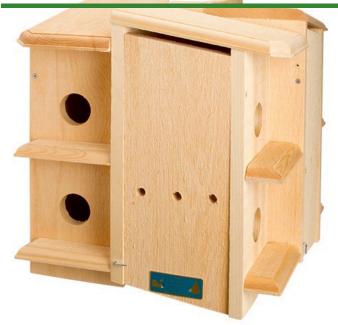

## **Purple Martin Birdhouse**

RBH10090

## **Details**

Purple Martins are attracted to multiple apartments to establish colonies. This house has eight "apartments". Each is separated for territorial rights to ensure the survival of the young. Wooden floors provide secure footing. Slips over 2" pipe or attached adapter for flush mount. Opens on 4 sides for easy cleaning. 18" H x 17-1/2" W x 17-1/2" D. Please note: Due to excessive air freight charges, this item will be shipped ground freight.

- Multiple apartments (8) attract Purple Martins
- Separated for territorial rights
- Wooden floors
- Mounts to 2" pipe or attached adapter