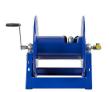

## **Coxreels Series 1125 Hose Reel**

RC11254200

## **Details**

Coxreels' exclusive low profile riser and open drum slot design offers smooth, even hose wraps and no crimping, enabling full pressure flow with every rewind. Also available in motor rewind, 12v DC, 1/3 HP, this sturdy reel sits on a solid, all CNC robotically welded "A" frame foundation. Direct hand crank action combined with self-aligning pillow block bearings for minimum rewind effort. Made for either 1/2" or 3/4" hose, hose not included.

## **Specifications**

Manufacturer Cox Reels Hose Included Yes Hose Inside .5 in

Diameter

Hose Length 200 ft Hose Outside .875 in

Diameter

Weight 39 lb

RDM Parts / Turf Machinery Spares LTD
3a Monument Way West Woking, GU21 5EN
01483 764467