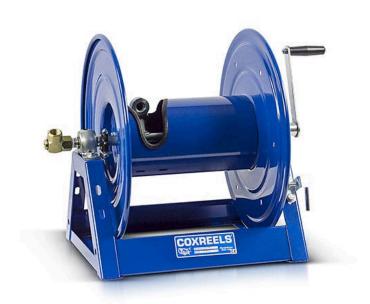

## **Coxreels Series 1125 Hose Reel**

RC11254200

## **Details**

Coxreels' exclusive low profile riser and open drum slot design offers smooth, even hose wraps and no crimping, enabling full pressure flow with every rewind. Also available in motor rewind, 12v DC, 1/3 HP, this sturdy reel sits on a solid, all CNC robotically welded "A" frame foundation. Direct hand crank action combined with self-aligning pillow block bearings for minimum rewind effort. Made for either 1/2" or 3/4" hose, hose not included.

## **Specifications**

Manufacturer Cox Reels Hose Included Yes Hose Inside .5 in

Diameter

Hose Length 200 ft Hose Outside .875 in

Diameter

Weight 39 lb

RDM Parts / Turf Machinery Spares LTD
3a Monument Way West Woking, GU21 5EN
01483 764467