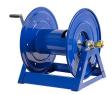

## **Coxreels Series 1125 Hose Reel**

RC11254200

## **Details**

Coxreels' exclusive low profile riser and open drum slot design offers smooth, even hose wraps and no crimping, enabling full pressure flow with every rewind. Also available in motor rewind, 12v DC, 1/3 HP, this sturdy reel sits on a solid, all CNC robotically welded "A" frame foundation. Direct hand crank action combined with self-aligning pillow block bearings for minimum rewind effort. Made for either 1/2" or 3/4" hose, hose not included.

## **Specifications**

Manufacturer Cox Reels Hose Included Yes Hose Inside .5 in

Diameter

Hose Length 200 ft Hose Outside .875 in

Diameter

Weight 39 lb

RDM Parts / Turf Machinery Spares LTD
3a Monument Way West Woking, GU21 5EN
01483 764467