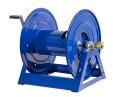

## **Coxreels Challenger Hose Reel** RC11255100

## **Details**

Coxreels' exclusive low profile riser and open drum slot design offers smooth, even hose wraps and no crimping, enabling full pressure flow with every rewind. Also available in motor rewind, 12v DC, 1/3 HP, this sturdy reel sits on a solid, all CNC robotically welded "A" frame foundation. Direct hand crank action combined with self-aligning pillow block bearings for minimum rewind effort. Made for either 1/2" or 3/4" hose, hose not included.

## **Specifications**

Manufacturer Cox Reels Hose Inside .75 in

Diameter

Hose Length 100 ft Hose Outside 1.25 in

Diameter

Weight 42 lb

RDM Parts / Turf Machinery Spares LTD 3a Monument Way West Woking, GU21 5EN 01483 764467