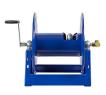

## **Coxreels Challenger Hose Reel** RC11255100

## **Details**

Coxreels' exclusive low profile riser and open drum slot design offers smooth, even hose wraps and no crimping, enabling full pressure flow with every rewind. Also available in motor rewind, 12v DC, 1/3 HP, this sturdy reel sits on a solid, all CNC robotically welded "A" frame foundation. Direct hand crank action combined with self-aligning pillow block bearings for minimum rewind effort. Made for either 1/2" or 3/4" hose, hose not included.

## **Specifications**

Manufacturer Cox Reels Hose Inside .75 in

Diameter

Hose Length 100 ft Hose Outside 1.25 in

Diameter

Weight 42 lb

RDM Parts / Turf Machinery Spares LTD 3a Monument Way West Woking, GU21 5EN 01483 764467