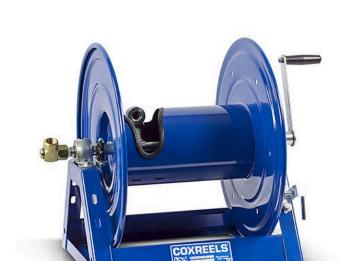

## **Coxreels Challenger Hose Reel** RC11255100

## **Details**

Coxreels' exclusive low profile riser and open drum slot design offers smooth, even hose wraps and no crimping, enabling full pressure flow with every rewind. Also available in motor rewind, 12v DC, 1/3 HP, this sturdy reel sits on a solid, all CNC robotically welded "A" frame foundation. Direct hand crank action combined with self-aligning pillow block bearings for minimum rewind effort. Made for either 1/2" or 3/4" hose, hose not included.