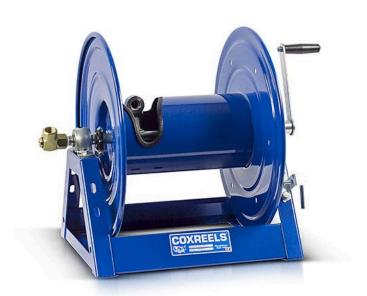

## **Hose - Coxreels Challenger** RC11255200

## **Details**

Coxreels' exclusive low profile riser and open drum slot design offers smooth, even hose wraps and no crimping, enabling full pressure flow with every rewind. Also available in motor rewind, 12v DC, 1/3 HP, this sturdy reel sits on a solid, all CNC robotically welded "A" frame foundation. Direct hand crank action combined with self-aligning pillow block bearings for minimum rewind effort. Made for either 1/2" or 3/4" hose, hose not included. Please note: Due to excessive air freight charges, this item will be shipped ground freight.

## **Specifications**

Manufacturer Cox Reels
Hose Included Yes
Hose Inside 1.25 in
Diameter

Hose Length 200 ft Hose Outside .75 in

Diameter

Weight 55 lb

RDM Parts / Turf Machinery Spares LTD
3a Monument Way West Woking, GU21 5EN
01483 764467