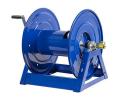

## **Hose - Coxreels Challenger** RC11255200

## **Details**

Coxreels' exclusive low profile riser and open drum slot design offers smooth, even hose wraps and no crimping, enabling full pressure flow with every rewind. Also available in motor rewind, 12v DC, 1/3 HP, this sturdy reel sits on a solid, all CNC robotically welded "A" frame foundation. Direct hand crank action combined with self-aligning pillow block bearings for minimum rewind effort. Made for either 1/2" or 3/4" hose, hose not included. Please note: Due to excessive air freight charges, this item will be shipped ground freight.

## **Specifications**

Manufacturer Cox Reels
Hose Included Yes
Hose Inside 1.25 in
Diameter

Hose Length 200 ft Hose Outside .75 in

Diameter

Weight 55 lb

RDM Parts / Turf Machinery Spares LTD
3a Monument Way West Woking, GU21 5EN
01483 764467