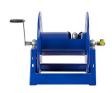

## **Hose - Coxreels Challenger** RC11255200

## **Details**

Coxreels' exclusive low profile riser and open drum slot design offers smooth, even hose wraps and no crimping, enabling full pressure flow with every rewind. Also available in motor rewind, 12v DC, 1/3 HP, this sturdy reel sits on a solid, all CNC robotically welded "A" frame foundation. Direct hand crank action combined with self-aligning pillow block bearings for minimum rewind effort. Made for either 1/2" or 3/4" hose, hose not included. Please note: Due to excessive air freight charges, this item will be shipped ground freight.

## **Specifications**

Manufacturer Cox Reels
Hose Included Yes
Hose Inside 1.25 in
Diameter

Hose Length 200 ft Hose Outside .75 in

Diameter

Weight 55 lb

RDM Parts / Turf Machinery Spares LTD
3a Monument Way West Woking, GU21 5EN
01483 764467