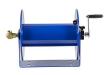

## **Details**

Heavy-gauge solid steel construction with sturdy U-Shaped frame and powder-coated finish. All reels feature heavy-duty ribbed discs with rolled edges for safety and longevity. Ready for wall, floor or overhead installation. Adjustable long-wearing brake assembly. Designed to hold hose for pressure washing, steam cleaning, and spray operations as well as wash down and compressed air. Hose not included.

## **Specifications**

Manufacturer Cox Reels
Hose Included No
Hose Inside .5 in

Diameter

Hose Length 225 ft Hose Outside .875 in

Diameter

Maximum Pressure 4000 psi Weight 31 lb

RDM Parts / Turf Machinery Spares LTD
3a Monument Way West Woking, GU21 5EN
01483 764467