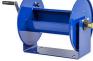

## **Details**

Heavy-gauge solid steel construction with sturdy U-Shaped frame and powder-coated finish. All reels feature heavy-duty ribbed discs with rolled edges for safety and longevity. Ready for wall, floor or overhead installation. Adjustable long-wearing brake assembly. Designed to hold hose for pressure washing, steam cleaning, and spray operations as well as wash down and compressed air. Hose not included.

## **Specifications**

Manufacturer Cox Reels
Hose Included No
Hose Inside .5 in

Diameter

Hose Length 225 ft Hose Outside .875 in

Diameter

Maximum Pressure 4000 psi Weight 31 lb

RDM Parts / Turf Machinery Spares LTD
3a Monument Way West Woking, GU21 5EN
01483 764467