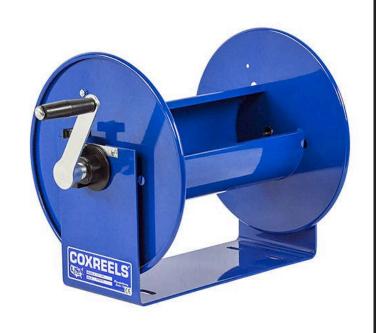

## **Coxreels Challenger Hose Reel**

## **Details**

Heavy-gauge solid steel construction with sturdy U-Shaped frame and powder-coated finish. All reels feature heavy-duty ribbed discs with rolled edges for safety and longevity. Ready for wall, floor or overhead installation. Adjustable long-wearing brake assembly. Designed to hold hose for pressure washing, steam cleaning, and spray operations as well as wash down and compressed air. Hose not included.

## **Specifications**

Manufacturer Cox Reels
Hose Included No
Hose Inside .5 in

Diameter

Hose Length 225 ft Hose Outside .875 in

Diameter

Maximum Pressure 4000 psi Weight 31 lb

RDM Parts / Turf Machinery Spares LTD
3a Monument Way West Woking, GU21 5EN
01483 764467