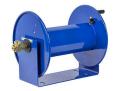

## **Details**

Heavy-gauge solid steel construction with sturdy U-Shaped frame and powder-coated finish. All reels feature heavy-duty ribbed discs with rolled edges for safety and longevity. Ready for wall, floor or overhead installation. Adjustable long-wearing brake assembly. Designed to hold hose for pressure washing, steam cleaning, and spray operations as well as wash down and compressed air. Hose not included.

## **Specifications**

Manufacturer Cox Reels
Hose Included No
Hose Inside .5 in

Diameter

Hose Length 225 ft Hose Outside .875 in

Diameter

Maximum Pressure 4000 psi Weight 31 lb

RDM Parts / Turf Machinery Spares LTD
3a Monument Way West Woking, GU21 5EN
01483 764467