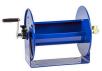

## **Details**

Heavy-gauge solid steel construction with sturdy U-Shaped frame and powder-coated finish. All reels feature heavy-duty ribbed discs with rolled edges for safety and longevity. Ready for wall, floor or overhead installation. Adjustable long-wearing brake assembly. Designed to hold hose for pressure washing, steam cleaning, and spray operations as well as wash down and compressed air. Hose not included.

## **Specifications**

Manufacturer Cox Reels
Hose Included No
Hose Inside .5 in

Diameter

Hose Length 225 ft Hose Outside .875 in

Diameter

Maximum Pressure 4000 psi Weight 31 lb

RDM Parts / Turf Machinery Spares LTD
3a Monument Way West Woking, GU21 5EN
01483 764467