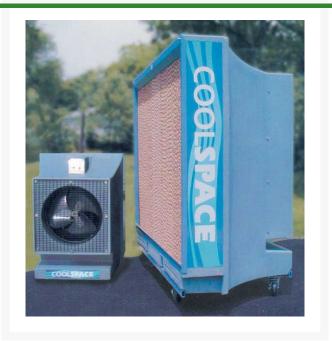

## Details

Cool your workspace as much as 26 degrees with a portable Cool-Space evaporative cooler that runs without a water hose! These large reservoir coolers operate up to 8 hours after filled with water and disconnecting the water hose. This allows operation in areas where continuous water supplies are not available or hard to reach. 8" thick cooling pads for maximum cooling -- even in harsh humid environments. No installation, no freon, no compressor, no maintenance. Cool-Space technology combines water and forced air to reduce temperatures. Only a water source and a 115 Volt outlet are needed. Constructed of durable corrosion free polyethylene with a heavy duty steel fan and enclosed motor. Light enough to roll around with one hand and easily fits through doorways. 16" size is 2 speed - 25-3/4" x 24" x 44", weight - 86 lbs. 36" size is variable drive- 62" x 31-1/2" x 61-1/2", weight - 295 lbs.