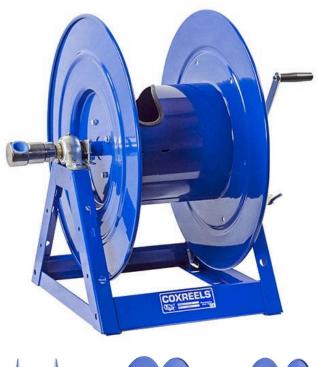

## **Coxreels Series 175 Hose Reel**

RC1756100

## Details

The 1175 Series is an industry-preferred design built with a larger chassis for larger hose capacities and hose diameters. Available in hand crank or electric motor rewind, this reel handles long lengths and 1" diameter hose without interruption! Sturdy, onepiece all-welded "A" frame base, low profile outlet riser, and open drum slot design for smooth, even hose wraps around the drum.

## Specifications

| Manufacturer     | Cox Reels |
|------------------|-----------|
| Hose Inside      | 1 in      |
| Diameter         |           |
| Hose Outside     | 1.438 in  |
| Diameter         |           |
| Maximum Pressure | 3000 psi  |
| Weight           | 67 lb     |
|                  |           |