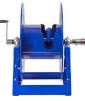

## **Coxreels Series 175 Hose Reel**

RC1756100

## Details

The 1175 Series is an industry-preferred design built with a larger chassis for larger hose capacities and hose diameters. Available in hand crank or electric motor rewind, this reel handles long lengths and 1" diameter hose without interruption! Sturdy, onepiece all-welded "A" frame base, low profile outlet riser, and open drum slot design for smooth, even hose wraps around the drum.

## Specifications

| Manufacturer     | Cox Reels |
|------------------|-----------|
| Hose Inside      | 1 in      |
| Diameter         |           |
| Hose Outside     | 1.438 in  |
| Diameter         |           |
| Maximum Pressure | 3000 psi  |
| Weight           | 67 lb     |
|                  |           |