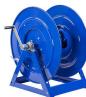

## **Coxreels Series 175 Hose Reel**

RC1756100

## Details

The 1175 Series is an industry-preferred design built with a larger chassis for larger hose capacities and hose diameters. Available in hand crank or electric motor rewind, this reel handles long lengths and 1" diameter hose without interruption! Sturdy, onepiece all-welded "A" frame base, low profile outlet riser, and open drum slot design for smooth, even hose wraps around the drum.

## Specifications

| Manufacturer     | Cox Reels |
|------------------|-----------|
| Hose Inside      | 1 in      |
| Diameter         |           |
| Hose Outside     | 1.438 in  |
| Diameter         |           |
| Maximum Pressure | 3000 psi  |
| Weight           | 67 lb     |
|                  |           |