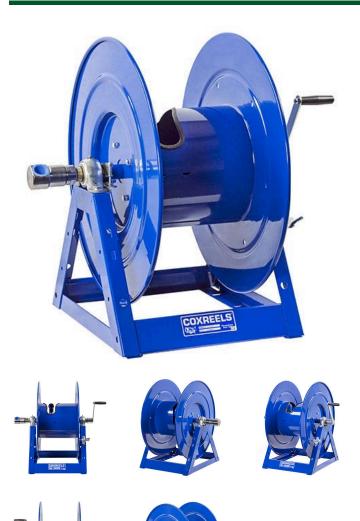

## **Coxreels Series 175 Hose Reel**

RC1756200

## **Details**

The 1175 Series is an industry-preferred design built with a larger chassis for larger hose capacities and hose diameters. Available in hand crank or electric motor rewind, this reel handles long lengths and 1" diameter hose without interruption! Sturdy, one-piece all-welded "A" frame base, low profile outlet riser, and open drum slot design for smooth, even hose wraps around the drum.

## **Specifications**

Manufacturer Cox Reels
Hose Included No
Hose Inside 1 in

Diameter

Hose Length 200 ft Hose Outside 1.438 in

Diameter

Maximum Pressure 3000 psi Weight 83 lb

RDM Parts / Turf Machinery Spares LTD 3a Monument Way West Woking, GU21 5EN 01483 764467