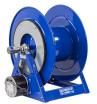

## Coxreels 1175 Hose Reel - 12V Dc 1/3 Hp - Elec Rewind

RC1756200E

## **Details**

The 1175 Series is an industry-preferred design built with a larger chassis for larger hose capacities and hose diameters. Available in hand crank or electric motor rewind, this reel handles long lengths and 1" diameter hose without interruption! Sturdy, one-piece all-welded "A" frame base, low profile outlet riser, and open drum slot design for smooth, even hose wraps around the drum.