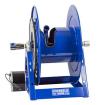

## Coxreels 1175 Hose Reel - 12V Dc 1/3 Hp - Elec Rewind

RC1756200E

## **Details**

The 1175 Series is an industry-preferred design built with a larger chassis for larger hose capacities and hose diameters. Available in hand crank or electric motor rewind, this reel handles long lengths and 1" diameter hose without interruption! Sturdy, one-piece all-welded "A" frame base, low profile outlet riser, and open drum slot design for smooth, even hose wraps around the drum.