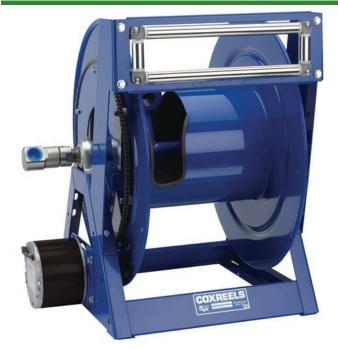

## Coxreels 1175 Hose Reel - 12V Dc 1/3 Hp - Elec Rewind

RC1756200E

## **Details**

The 1175 Series is an industry-preferred design built with a larger chassis for larger hose capacities and hose diameters. Available in hand crank or electric motor rewind, this reel handles long lengths and 1" diameter hose without interruption! Sturdy, one-piece all-welded "A" frame base, low profile outlet riser, and open drum slot design for smooth, even hose wraps around the drum.