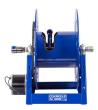

## Coxreels 1175 Hose Reel - 12V Dc 1/3 Hp - Elec Rewind

RC1756200E

## **Details**

The 1175 Series is an industry-preferred design built with a larger chassis for larger hose capacities and hose diameters. Available in hand crank or electric motor rewind, this reel handles long lengths and 1" diameter hose without interruption! Sturdy, one-piece all-welded "A" frame base, low profile outlet riser, and open drum slot design for smooth, even hose wraps around the drum.