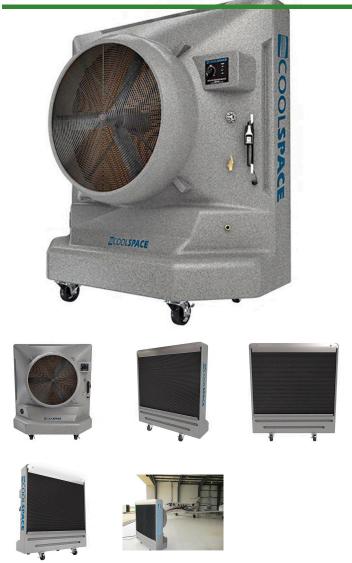

## **Coolspace Evaporative Cooler - 36"**

RC363

## **Details**

Cool your workspace as much as 26 degrees with a portable Cool-Space evaporative cooler that runs without a water hose! These large reservoir coolers operate up to 8 hours after filled with water and disconnecting the water hose. This allows operation in areas where continuous water supplies are not available or hard to reach. 8" thick cooling pads for maximum cooling -- even in harsh humid environments. No installation, no freon, no compressor, no maintenance. Cool-Space technology combines water and forced air to reduce temperatures. Only a water source and a 115 Volt outlet are needed. Constructed of durable corrosion free polyethylene with a heavy duty steel fan and enclosed motor. Light enough to roll around with one hand and easily fits through doorways. 16" size is 2 speed - 25-3/4" x 24" x 44", weight - 86 lbs. 36" size is variable drive- 62" x 31-1/2" x 61-1/2", weight - 295 lbs.