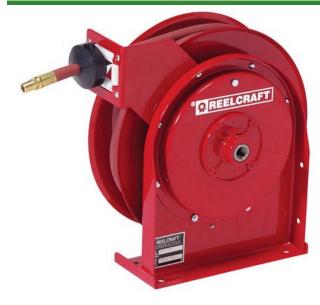

## Reelcraft Hose Reel 3/8-25 ft

RC4625OLP

## **Details**

Series 4000 & 5000 reels are durable and compact for a wide range of applications with critical space requirements. A full flow shaft and swivel assures maximum product delivery. The standard low pressure hose is for air or water service only. The basic reel without hose can be used for air, water or oil. Four 5/16" (8mm) diameter mounting holes. Air/water hose included.

## **Specifications**

Manufacturer Reelcraft Hose Included Yes Hose Inside .375 in

Diameter

Hose Length 25 ft Hose Outside .600 in

Diameter

Inlet Size 3/8 in

Maximum Pressure 300 psi

Outlet Size 1/4 (M) NPTF