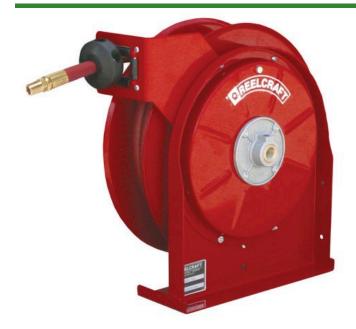

## Reelcraft Prem Ind Reels 3/8 35ft

RC5635OLP

## **Details**

Series 4000 & 5000 reels are durable and compact for a wide range of applications with critical space requirements. A full flow shaft and swivel assures maximum product delivery. The standard low pressure hose is for air or water service only. The basic reel without hose can be used for air, water or oil. Four 5/16" (8mm) diameter mounting holes. Air/water hose included.