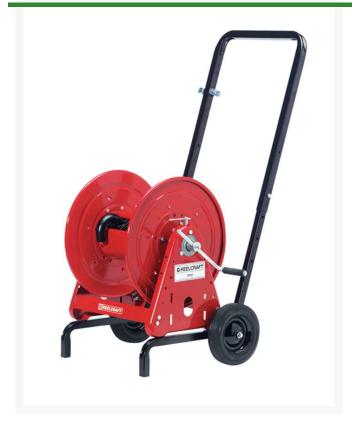

## **Details**

Includes: 1) CA32112 L: 12" hand crank hose reel with a 1/2" fluid path for 1/2" industrial water hose or 5/8" garden hose. 200' capacity.; 1) 600741-1: 12" hand cart with pneumatic tires.; 1) 600962: 10' inlet hose with female garden hose fitting and male garden hose fitting for the outlet of the reel.

- 12" hand-crank reel
- 1/2" fluid path
- 1/2" industrial water or hose or 5/8" garden hose

Reelcraft

- 200' capacity
- 12" hand cart w/ pneumatic tires
- 10' inlet hose
- Male and female hose fittings