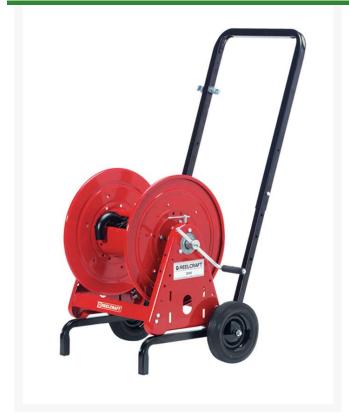

## Reelcraft 18in Hose Reel and Cart - 1 **Inlet Hose**

RC600968

## **Details**

Includes: 1) CA37118 L: 18" hand crank hose reel with a 1" fluid path for 1" garden hose. 100' capacity.; 1) 600885-1: 18" hand cart with pneumatic tires.; 1) 600694: 10' inlet hose with female garden hose fitting.; Male fitting not needed, reel outlet is 1.00" male, N.P.T.

- 18" hand crank hose reel
- 1" fluid path for 1" garden hose
- 100' capacity
- 18" hand cart
- Pneumatic tires
- 10' inlet hose
- Female hose fitting