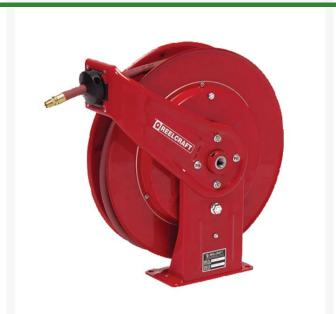

## **Details**

Series 7000 is very robust and ideal for the most demanding applications. The reel's base and guide arms are formed from high-grade steel and engineered with structural forms and gussets to yield the greatest amount of strength. The standard low pressure hose is for air or water service only. The basic reel without hose can be used for air, water or oil. Consult R&R Products for other products and hoses. Four 1/2" (12.7mm) diameter mounting holes. 1/2" Inlet. Hose included.